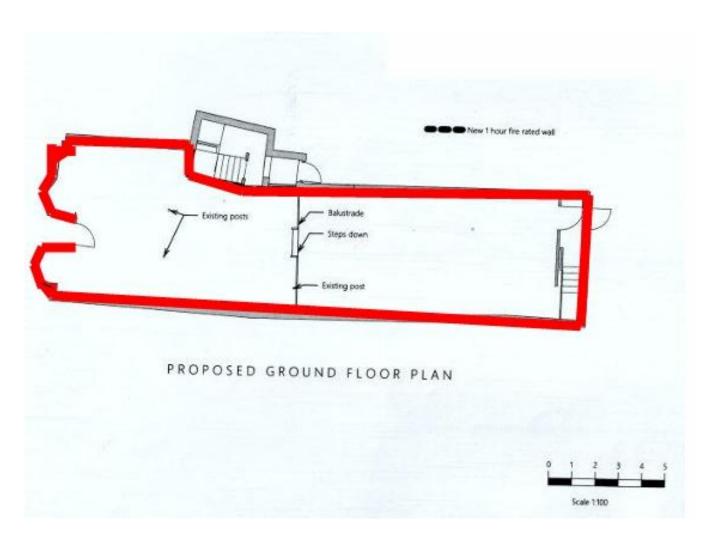

#### **DESCRIPTION**

This double fronted retail opportunity has just been the subject of a very extensive refurbishment now providing a substantial premises with staff toilets, kitchenette and storage/mess area on the first floor.

Internal frontage 6.01m (19'9") Shop depth 22.41m (73'6") Retail area approx. 111.92m<sup>2</sup> (1,204 ft<sup>2</sup>) Storage/mess area 5.21m x 2.89m (17'1" X 9'6")