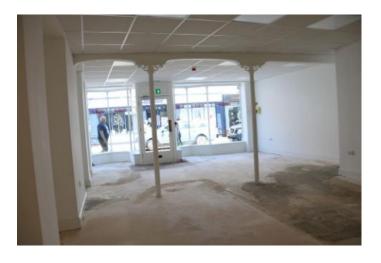

#### **DESCRIPTION**

This double fronted retail opportunity has just been the subject of a very extensive refurbishment now providing a substantial premises with staff toilets, kitchenette and storage/mess area on the first floor.

Internal frontage 6.01m (19'9") Shop depth 22.41m (73'6") Retail area approx. 111.92m<sup>2</sup> (1,204 ft<sup>2</sup>) Storage/mess area 5.21m x 2.89m (17'1" X 9'6")