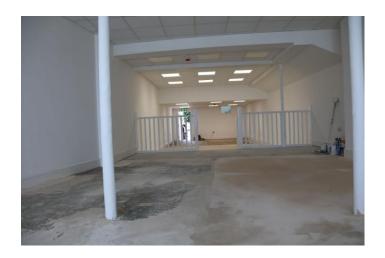

#### **DESCRIPTION**

This double fronted retail opportunity has just been the subject of a very extensive refurbishment now providing a substantial premises with staff toilets, kitchenette and storage/mess area on the first floor.

Internal frontage 6.01m (19'9") Shop depth 22.41m (73'6") Retail area approx. 111.92m<sup>2</sup> (1,204 ft<sup>2</sup>) Storage/mess area 5.21m x 2.89m (17'1" X 9'6")