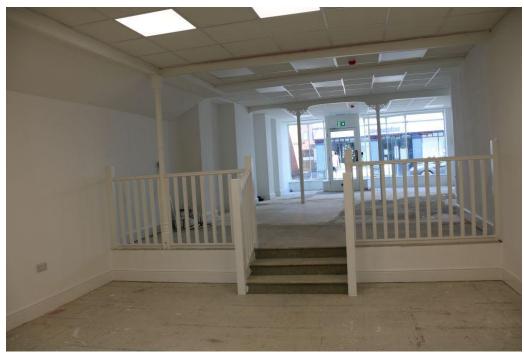

#### **DESCRIPTION**

This double fronted retail opportunity has just been the subject of a very extensive refurbishment now providing a substantial premises with staff toilets, kitchenette and storage/mess area on the first floor.

Internal frontage 6.01m (19'9") Shop depth 22.41m (73'6") Retail area approx. 111.92m<sup>2</sup> (1,204 ft<sup>2</sup>) Storage/mess area 5.21m x 2.89m (17'1" X 9'6")