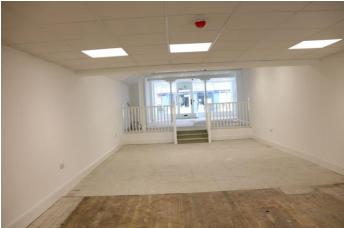

#### **DESCRIPTION**

This double fronted retail opportunity has just been the subject of a very extensive refurbishment now providing a substantial premises with staff toilets, kitchenette and storage/mess area on the first floor.

Internal frontage 6.01m (19'9") Shop depth 22.41m (73'6") Retail area approx. 111.92m<sup>2</sup> (1,204 ft<sup>2</sup>) Storage/mess area 5.21m x 2.89m (17'1" X 9'6")