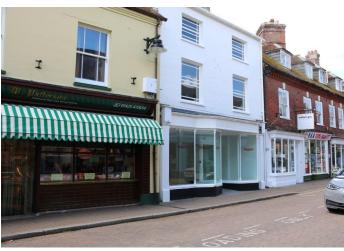

### 33 HIGH STREET, RINGWOOD. BH24 1AG

The premises are located in the centre of the High Street with a good footfall and pedestrian access linking the main town centre car park with the High Street.

#### **DESCRIPTION**

This double fronted retail opportunity has just been the subject of a very extensive refurbishment now providing a substantial premises with staff toilets, kitchenette and storage/mess area on the first floor.