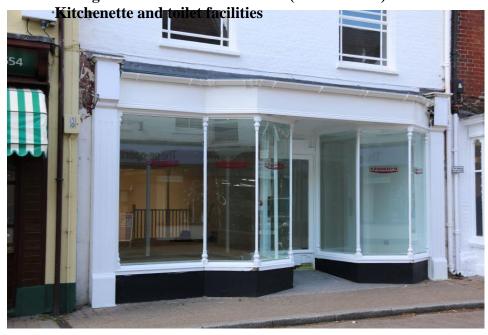

### 33 HIGH STREET, RINGWOOD. BH24 1AG

#### **DESCRIPTION**

This double fronted retail opportunity has just been the subject of a very extensive refurbishment now providing a substantial premises with staff toilets, kitchenette and storage/mess area on the first floor.

Internal frontage 6.01m (19'9") Shop depth 22.41m (73'6") Retail area approx. 111.92m<sup>2</sup> (1,204 ft<sup>2</sup>) Storage/mess area 5.21m x 2.89m (17'1" X 9'6")