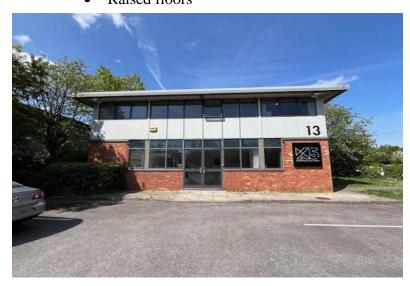

## 13 HEADLANDS BUSINESS PARK, SALISBURY ROAD RINGWOOD. BH24 3PB

LOCATION These offices are located on Headlands Business Park just off the A338

Ringwood to Salisbury Road and about half a mile from its junction with the

A31 dual carriageway that provides a link to Bournemouth

and the south coast and also the M27/M3 to the east. This location to the

trunk road system is particularly attractive to business users.

DESCRIPTION A detached two storey purpose-built 'pavilion' style office building, largely

with open plan offices on both floors providing well appointed bright accommodation with double glazed aluminium framed windows.

ACCOMMODATION Ground Floor 164m<sup>2</sup> (1,767 ft<sup>2</sup>)

First Floor 168m<sup>2</sup> (1,817 ft<sup>2</sup>)