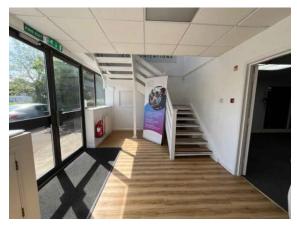

with open plan offices on both floors providing well appointed bright accommodation with double glazed aluminium framed windows.

ACCOMMODATION Ground Floor 164m<sup>2</sup> (1,767 ft<sup>2</sup>)

First Floor 168m<sup>2</sup> (1,817 ft<sup>2</sup>)

• Shower room/cloakroom

- Separate male and female cloakrooms
- Two fitted kitchens with chill out areas
- Fully carpeted
- Gas central heating and part air conditioning
- Raised floors

Total area approx. 333m<sup>2</sup> (3,584 ft<sup>2</sup>)