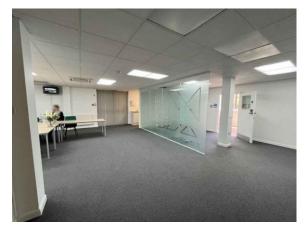

with open plan offices on both floors providing well appointed bright accommodation with double glazed aluminium framed windows.

ACCOMMODATION Ground Floor 164m<sup>2</sup> (1,767 ft<sup>2</sup>)

First Floor 168m<sup>2</sup> (1,817 ft<sup>2</sup>)

• Shower room/cloakroom

- Separate male and female cloakrooms
- Two fitted kitchens with chill out areas
- Fully carpeted
- Gas central heating and part air conditioning
- Raised floors

Total area approx. 333m<sup>2</sup> (3,584 ft<sup>2</sup>)