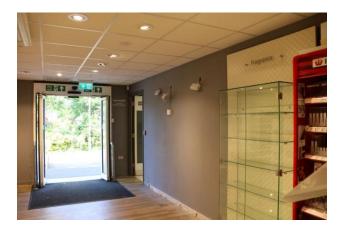

#### **DESCRIPTION**

Internal width approx. 8.81m (28'11''')
Shop depth approx. 8.43m (max) (27'8")
Kitchenette/Staff area
Disabled toilet facility

The premises has air conditioning, suspended ceiling and double electric opening doors to the front. Currently sub-divided with a demountable partition wall into two areas.