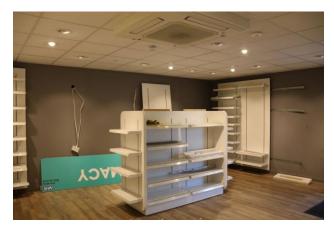

#### **DESCRIPTION**

Internal width approx. 8.81m (28'11''')
Shop depth approx. 8.43m (max) (27'8")
Kitchenette/Staff area
Disabled toilet facility

The premises has air conditioning, suspended ceiling and double electric opening doors to the front. Currently sub-divided with a demountable partition wall into two areas.