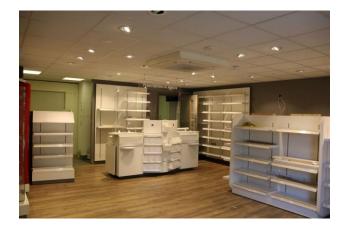

#### **DESCRIPTION**

Internal width approx. 8.81m (28'11''')
Shop depth approx. 8.43m (max) (27'8")
Kitchenette/Staff area
Disabled toilet facility

The premises has air conditioning, suspended ceiling and double electric opening doors to the front. Currently sub-divided with a demountable partition wall into two areas.

Internal Gross Area approx. 82.12m<sup>2</sup> (883 ft<sup>2</sup>)

Cont'd ....

**LEASE TERMS** A new repairing and insuring lease is available, the duration of which is

subject to negotiation.

**RENT** £20,000 per annum plus VAT, exclusive of outgoings. Periodic upward only