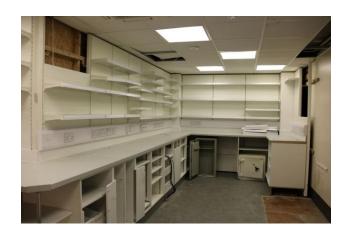

#### **DESCRIPTION**

Internal width approx. 8.81m (28'11''')
Shop depth approx. 8.43m (max) (27'8")
Kitchenette/Staff area
Disabled toilet facility

The premises has air conditioning, suspended ceiling and double electric opening doors to the front. Currently sub-divided with a demountable partition wall into two areas.

Internal Gross Area approx. 82.12m<sup>2</sup> (883 ft<sup>2</sup>)

Cont'd ....

**LEASE TERMS** A new repairing and insuring lease is available, the duration of which is

subject to negotiation.

**RENT** £20,000 per annum plus VAT, exclusive of outgoings. Periodic upward only