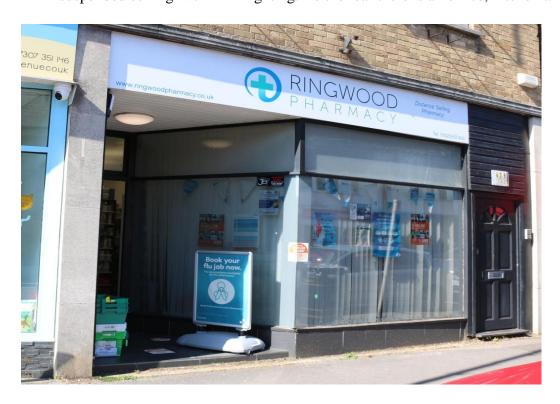

## 43A SOUTHAMPTON ROAD, RINGWOOD, HAMPSHIRE. BH24 1HE

**LOCATION** 

The premises occupy a busy secondary trading location within a 100 yards or so of multiples such as Boots, Iceland, The Original Factory Shop etc.

Ringwood is a market town just off the A31 trunk road serving a wide catchment area and also a seasonal tourist trade with visitors to the New Forest.

**DESCRIPTION** 

Internal frontage 4.37m (14'4") Built Depth 12.55m (41'2") Retail Depth 10.08m (33'1")

The shop, available after about approximately 9 years, due to re-location to larger premises within the Town. Currently used as an online Pharmacy, fittings include suspended ceiling with LED lighting. To the rear there is an office, kitchen and toilet.