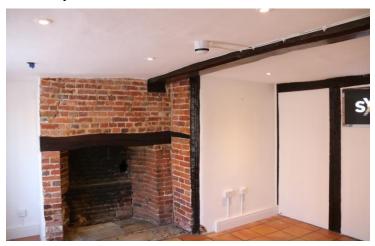

### **DESCRIPTION**

These premises are currently interconnected over three floors.

There are numerous period features including some natural brick walls with exposed beams and two large natural brick feature fire places all providing much character. We understand that numbers 80 and 82 are Grade II listed.