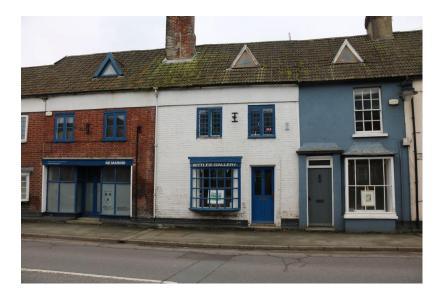

## 78-82 CHRISTCHURCH ROAD, RINGWOOD. BH24 1DR

#### **LOCATION**

These three adjoining properties form part of a small terrace fronting the B3347 road to Christchurch on the southern edge of the Town Centre. The A31 dual carriageway at Ringwood provides vehicular access to Bournemouth and Poole to the west and Southampton with the motorway link to London, in the east.

### **DESCRIPTION**

These premises are currently interconnected over three floors.

There are numerous period features including some natural brick walls with exposed beams and two large natural brick feature fire places all providing much character. We understand that numbers 80 and 82 are Grade II listed.