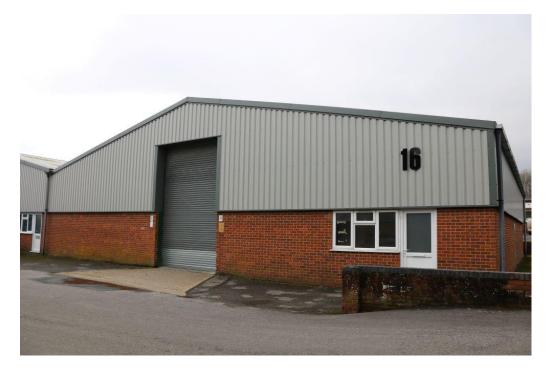

### UNIT 16, SANDLEHEATH INDUSTRIAL ESTATE, SANDLEHEATH, FORDINGBRIDGE. SP6 1PA

#### **LOCATION**

The unit is located in the well established Sandleheath Industrial Estate with access off Old Brickyard Road, north west of the centre of Fordingbridge. The main A338 is situated beside the Avon town of Fordingbridge and provides access to the city of Salisbury to the north while Ringwood is some 6 miles or so to the south with the junction of the A31 trunk road leading to the east and west.

#### **DESCRIPTION**

This semi-detached unit provides an almost entirely open warehouse space with good eaves height and small first floor storage over the reception area.

Gross internal dimensions approximately 19.94m x 19.35m (65'5" x 63'6") providing a net internal area of approximately 380.34m<sup>2</sup> (4,094 ft<sup>2</sup>)