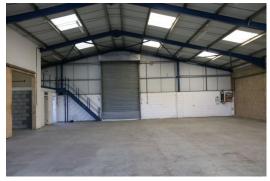

#### **DESCRIPTION**

This semi-detached unit provides an almost entirely open warehouse space with good eaves height and small first floor storage over the reception area.

Gross internal dimensions approximately 19.94m x 19.35m (65'5" x 63'6") providing a net internal area of approximately 380.34m<sup>2</sup> (4,094 ft<sup>2</sup>)

Two toilets and kitchenette, reception area, 3 phase electricity. Roller shutter door approx. 4.73m x 3.00m (15'6" x 10'2")

## Internal Area Approx. 380.34m<sup>2</sup> (4.094 ft<sup>2</sup>)

Cont'd .....

**OUTSIDE** There is a substantial parking area for vans and cars both outside the unit and

immediately opposite.

**RENT** £25,000 per annum plus V.A.T. exclusive of outgoings.