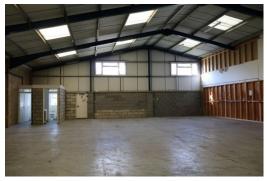

#### **DESCRIPTION**

This semi-detached unit provides an almost entirely open warehouse space with good eaves height and small first floor storage over the reception area.

Gross internal dimensions approximately 19.94m x 19.35m (65'5" x 63'6") providing a net internal area of approximately 380.34m<sup>2</sup> (4,094 ft<sup>2</sup>)

Two toilets and kitchenette, reception area, 3 phase electricity. Roller shutter door approx. 4.73m x 3.00m (15'6" x 10'2")

## Internal Area Approx. 380.34m<sup>2</sup> (4.094 ft<sup>2</sup>)

Cont'd .....

**OUTSIDE** There is a substantial parking area for vans and cars both outside the unit and

immediately opposite.

**RENT** £25,000 per annum plus V.A.T. exclusive of outgoings.