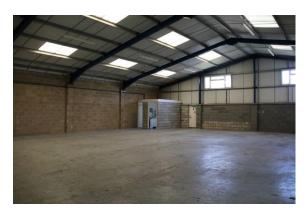

#### **DESCRIPTION**

This semi-detached unit provides an almost entirely open warehouse space with good eaves height and small first floor storage over the reception area.

Gross internal dimensions approximately 19.94m x 19.35m (65'5" x 63'6") providing a net internal area of approximately 380.34m<sup>2</sup> (4,094 ft<sup>2</sup>)

Two toilets and kitchenette, reception area, 3 phase electricity. Roller shutter door approx. 4.73m x 3.00m (15'6" x 10'2")

## Internal Area Approx. 380.34m<sup>2</sup> (4.094 ft<sup>2</sup>)

Cont'd .....

**OUTSIDE** There is a substantial parking area for vans and cars both outside the unit and

immediately opposite.

**RENT** £25,000 per annum plus V.A.T. exclusive of outgoings.