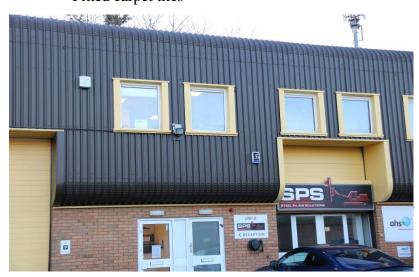

# 8a STAG BUSINESS PARK, CHRISTCHURCH ROAD, RINGWOOD. BH24 3AS

#### **LOCATION**

The Stag Business Park is situated on the southern side of Ringwood with a signed access off a roundabout on the B3347 Christchurch Road approximately one mile from the A31 dual carriageway that provides access to Bournemouth, Poole, Southampton and the motorway link to London.

#### **DESCRIPTION**

A mid terrace unit with personal front door and lobby, stairs lead to a mainly open plan area currently sub-divided into two areas.

Overall Internal dimensions approx. 12.70m x 7.62m (41'8" x 25'0") providing a net useable area of approx. 89.54m<sup>2</sup> (963 sq. ft.).