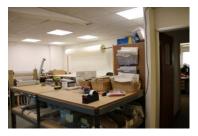

#### **DESCRIPTION**

A mid terrace unit with personal front door and lobby, stairs lead to a mainly open plan area currently sub-divided into two areas.

Overall Internal dimensions approx. 12.70m x 7.62m (41'8" x 25'0") providing a net useable area of approx. 89.54m<sup>2</sup> (963 sq. ft.).

The current tenants use this space for assembly/workshop plus office area. Toilet facilities.

#### Features include:-

- Air conditioning for heating/cooling
- Suspended ceiling with inset lighting units
- Fitted carpet tiles

Gross Internal Area approx. 89.54m<sup>2</sup> (963 sq. ft.).