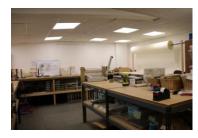

#### **DESCRIPTION**

A mid terrace unit with personal front door and lobby, stairs lead to a mainly open plan area currently sub-divided into two areas.

Overall Internal dimensions approx. 12.70m x 7.62m (41'8" x 25'0") providing a net useable area of approx. 89.54m<sup>2</sup> (963 sq. ft.).

The current tenants use this space for assembly/workshop plus office area. Toilet facilities.

#### Features include:-

- Air conditioning for heating/cooling
- Suspended ceiling with inset lighting units
- Fitted carpet tiles

Gross Internal Area approx. 89.54m<sup>2</sup> (963 sq. ft.).