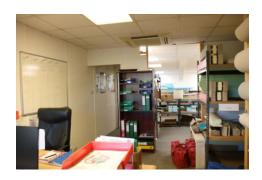

#### **DESCRIPTION**

A mid terrace unit with personal front door and lobby, stairs lead to a mainly open plan area currently sub-divided into two areas.

Overall Internal dimensions approx. 12.70m x 7.62m (41'8" x 25'0") providing a net useable area of approx. 89.54m<sup>2</sup> (963 sq. ft.).

The current tenants use this space for assembly/workshop plus office area. Toilet facilities.

#### Features include:-

- Air conditioning for heating/cooling
- Suspended ceiling with inset lighting units
- Fitted carpet tiles

Gross Internal Area approx. 89.54m<sup>2</sup> (963 sq. ft.).