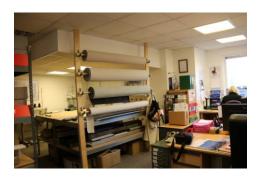

#### **DESCRIPTION**

A mid terrace unit with personal front door and lobby, stairs lead to a mainly open plan area currently sub-divided into two areas.

Overall Internal dimensions approx. 12.70m x 7.62m (41'8" x 25'0") providing a net useable area of approx. 89.54m<sup>2</sup> (963 sq. ft.).

The current tenants use this space for assembly/workshop plus office area. Toilet facilities.

#### Features include:-

- Air conditioning for heating/cooling
- Suspended ceiling with inset lighting units
- Fitted carpet tiles

Gross Internal Area approx. 89.54m<sup>2</sup> (963 sq. ft.).