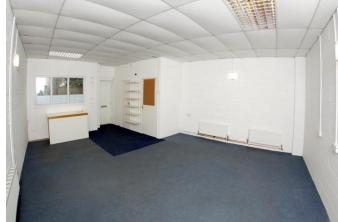

**DESCRIPTION** Overall internal dimensions approx. **5.31m x 7.16m (17'5" x 23'6")** Kitchenette and Toilet.

#### Features include:-

- Suspended ceiling with Cat. 2 lighting
- Gas fired central heating with radiators
- UPVC double glazed windows
- Roller shutter door for security

Internal floor area approx  $38.00 \text{ m}^2 (409 \text{ ft}^2)$ 