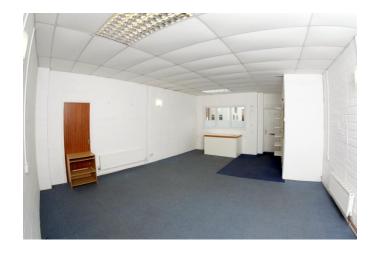

**DESCRIPTION** Overall internal dimensions approx. **5.31m x 7.16m (17'5" x 23'6")** Kitchenette and Toilet.

#### Features include:-

- Suspended ceiling with Cat. 2 lighting
- Gas fired central heating with radiators
- UPVC double glazed windows
- Roller shutter door for security

Internal floor area approx  $38.00 \text{ m}^2 (409 \text{ ft}^2)$ 