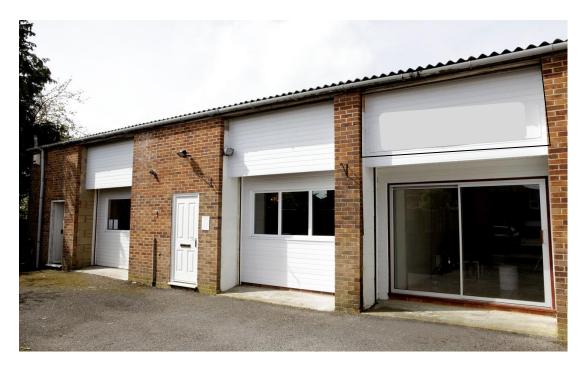

## UNIT 2, 86 PARSONAGE BARN LANE, RINGWOOD, HAMPSHIRE. BH24 1PZ

#### **LOCATION**

The premises are situated approximately half a mile from the centre of Ringwood, with nearby access to the A31 trunk road and main roads to Bournemouth, Salisbury and the M27 leading to the motorway network to London.

#### Features include:-

- Suspended ceiling with Cat. 2 lighting
- Gas fired central heating with radiators
- UPVC double glazed windows
- Roller shutter door for security

Internal floor area approx  $38.00 \text{ m}^2 (409 \text{ ft}^2)$ 