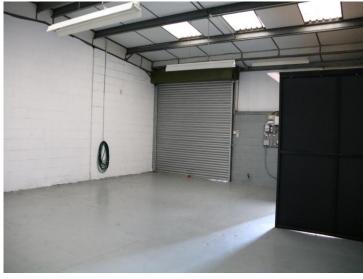

**DESCRIPTION** 

The premises are mainly of blockwork construction with coated steel cladding to the external elevations. There is a manually operated roller shutter door of approx. 3 m in height.

Gross internal dimensions approx. 10.07m x 7.80m (33'0" x 25'8").

3 phase electricity. Toilet. Kitchenette. Personal door.

Gross Internal Area approx. 78.50m<sup>2</sup> (845 ft<sup>2</sup>)

Cont'd ....

PARKING Parking is available on the concrete apron to the front of the premises.