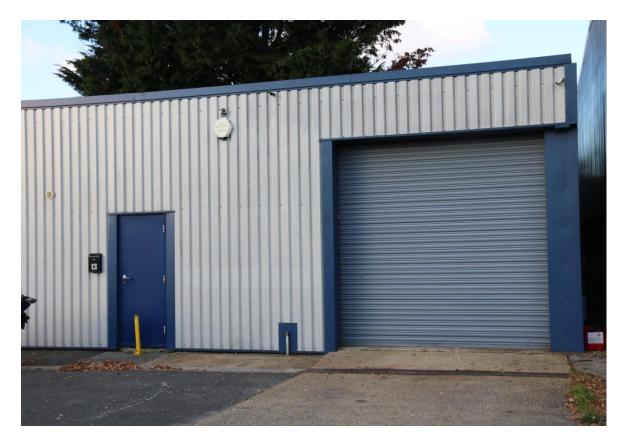

## UNIT 13, HIGHTOWN INDUSTRIAL ESTATE, CROW ARCH LANE, RINGWOOD. BH24 1ND

LOCATION

An end terrace unit located just over 1 mile from Ringwood town centre with the nearby A31 trunk road providing vehicular access to the east and west, including the motorway network to London. A nearby junction and dual carriageway leading to Bournemouth some 12 miles south, with the A338 to Salisbury in the north.

**DESCRIPTION** 

The premises are mainly of blockwork construction with coated steel cladding to the external elevations. There is a manually operated roller shutter door of approx. 3 m in height.

Gross internal dimensions approx. 10.07m x 7.80m (33'0" x 25'8").

3 phase electricity. Toilet. Kitchenette. Personal door.

Gross Internal Area approx. 78.50m<sup>2</sup> (845 ft<sup>2</sup>)

Cont'd ....

PARKING Parking is available on the concrete apron to the front of the premises.