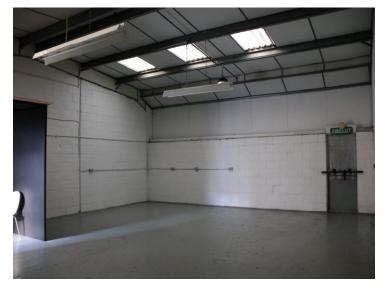

**DESCRIPTION** 

The premises are mainly of blockwork construction with coated steel cladding to the external elevations. There is a manually operated roller shutter door of approx. 3 m in height.

Gross internal dimensions approx. 10.07m x 7.80m (33'0" x 25'8").

3 phase electricity. Toilet. Kitchenette. Personal door.

Gross Internal Area approx. 78.50m<sup>2</sup> (845 ft<sup>2</sup>)

Cont'd ....

PARKING Parking is available on the concrete apron to the front of the premises.