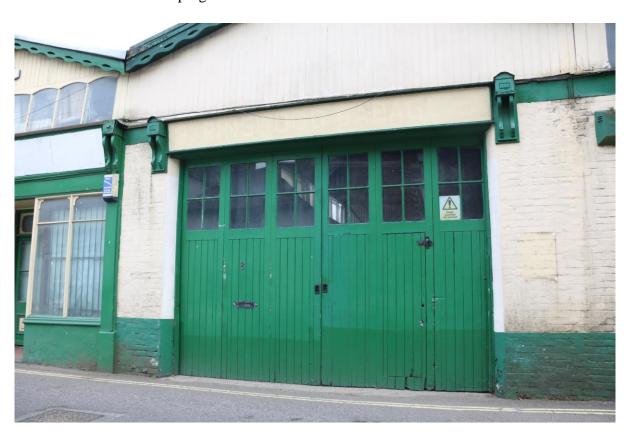

## 8 HIGHTOWN ROAD, RINGWOOD. BH24 1NW

LOCATION The premises are situated in a mixed commercial/residential road just off the B3347

Christchurch Road approximately half a mile south of the town centre of Ringwood.

DESCRIPTION An older style mid terrace workshop with the following internal approximate

dimensions:-

16.33m x 6.06m (53'7" x 19'11")

Gross Internal Area approx. 98.79m<sup>2</sup> (1,063 ft<sup>2</sup>) Full width sliding timber doors with personal door