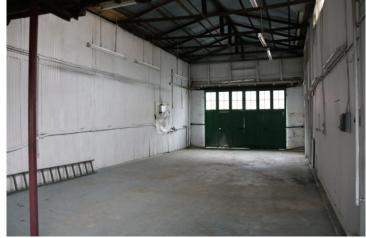

DESCRIPTION An older style mid terrace workshop with the following internal approximate

dimensions:-

16.33m x 6.06m (53'7" x 19'11")

Gross Internal Area approx. 98.79m<sup>2</sup> (1,063 ft<sup>2</sup>) Full width sliding timber doors with personal door

Small office area and toilet facilities.

Three phase electricity

LED Strip lights

Gross Internal Area approx. 98.79m<sup>2</sup> (1,063ft<sup>2</sup>)

Cont'd ....

PARKING Casual parking is available in the road outside the premises.