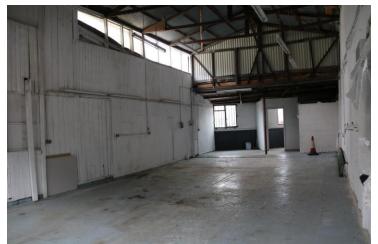

DESCRIPTION An older style mid terrace workshop with the following internal approximate

dimensions:-

16.33m x 6.06m (53'7" x 19'11")

Gross Internal Area approx. 98.79m<sup>2</sup> (1,063 ft<sup>2</sup>) Full width sliding timber doors with personal door

Small office area and toilet facilities.

Three phase electricity

LED Strip lights

Gross Internal Area approx. 98.79m<sup>2</sup> (1,063ft<sup>2</sup>)

Cont'd ....

PARKING Casual parking is available in the road outside the premises.