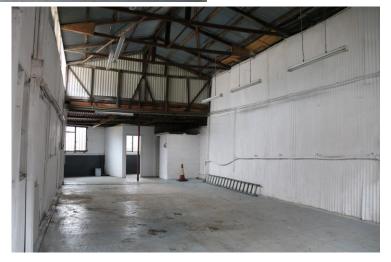

DESCRIPTION An older style mid terrace workshop with the following internal approximate

dimensions:-

16.33m x 6.06m (53'7" x 19'11")

Gross Internal Area approx. 98.79m<sup>2</sup> (1,063 ft<sup>2</sup>) Full width sliding timber doors with personal door

Small office area and toilet facilities.

Three phase electricity

LED Strip lights

Gross Internal Area approx. 98.79m<sup>2</sup> (1,063ft<sup>2</sup>)

Cont'd ....

PARKING Casual parking is available in the road outside the premises.