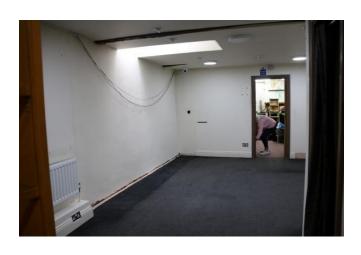

Ground Floor Retail (with office) approx.  $84.82m^2$  (913 ft²) plus store  $15.61m^2$  ( $168ft^2$ )

**First Floor** approx. 74.14m² (798 ft²) including kitchenette, male & female toilets.

**Second Floor** approx.  $16.17m^2$  (174 ft²) plus roof storage  $236m^2$  (254ft²)