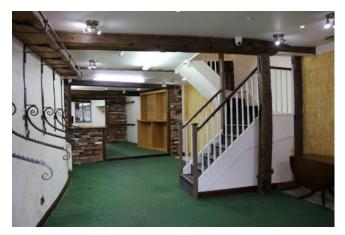

### **ACCOMMODATION**

This shop unit has traded as a gunsmiths and outdoor clothing specialist for over 100 years and is offered to the market due to the retirement of the present owner.

There are three floors and the premises has immense character, a wealth of exposed original beams and would suit a number of retailers due to its overall size and configuration.

Ground Floor Retail (with office) approx.  $84.82m^2$  (913 ft²) plus store  $15.61m^2$  ( $168ft^2$ )

**First Floor** approx. 74.14m² (798 ft²) including kitchenette, male & female toilets.

**Second Floor** approx.  $16.17m^2$  (174 ft²) plus roof storage  $236m^2$  (254ft²)