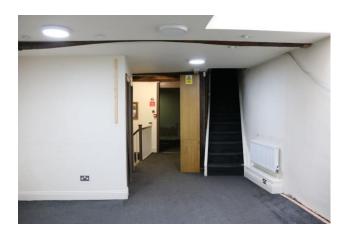

Ground Floor Retail (with office) approx.  $84.82m^2$  (913 ft²) plus store  $15.61m^2$  ( $168ft^2$ )

**First Floor** approx. 74.14m² (798 ft²) including kitchenette, male & female toilets.

**Second Floor** approx.  $16.17m^2$  (174 ft²) plus roof storage  $236m^2$  (254ft²)