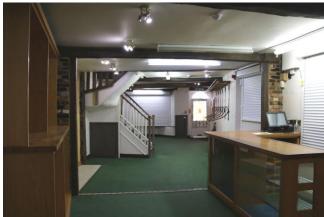

### **ACCOMMODATION**

This shop unit has traded as a gunsmiths and outdoor clothing specialist for over 100 years and is offered to the market due to the retirement of the present owner.

There are three floors and the premises has immense character, a wealth of exposed original beams and would suit a number of retailers due to its overall size and configuration.

Ground Floor Retail (with office) approx.  $84.82m^2$  (913 ft²) plus store  $15.61m^2$  ( $168ft^2$ )

**First Floor** approx. 74.14m² (798 ft²) including kitchenette, male & female toilets.

**Second Floor** approx.  $16.17m^2$  (174 ft²) plus roof storage  $236m^2$  (254ft²)