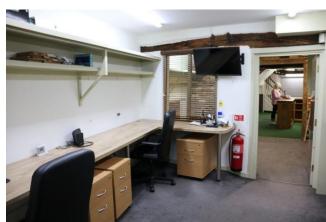

### **ACCOMMODATION**

This shop unit has traded as a gunsmiths and outdoor clothing specialist for over 100 years and is offered to the market due to the retirement of the present owner.

There are three floors and the premises has immense character, a wealth of exposed original beams and would suit a number of retailers due to its overall size and configuration.

Ground Floor Retail (with office) approx.  $84.82m^2$  (913 ft²) plus store  $15.61m^2$  ( $168ft^2$ )

**First Floor** approx. 74.14m² (798 ft²) including kitchenette, male & female toilets.

**Second Floor** approx.  $16.17m^2$  (174 ft²) plus roof storage  $236m^2$  (254ft²)