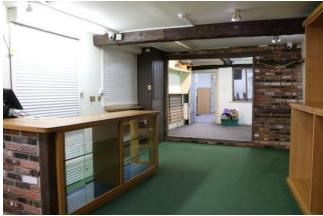

### **ACCOMMODATION**

This shop unit has traded as a gunsmiths and outdoor clothing specialist for over 100 years and is offered to the market due to the retirement of the present owner.

There are three floors and the premises has immense character, a wealth of exposed original beams and would suit a number of retailers due to its overall size and configuration.

Ground Floor Retail (with office) approx.  $84.82m^2$  (913 ft²) plus store  $15.61m^2$  ( $168ft^2$ )

**First Floor** approx. 74.14m² (798 ft²) including kitchenette, male & female toilets.

**Second Floor** approx.  $16.17m^2$  (174 ft²) plus roof storage  $236m^2$  (254ft²)