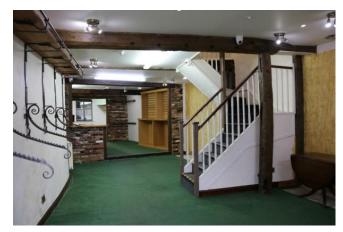

### ACCOMMODATION

This shop unit has traded as a gunsmiths and outdoor clothing specialist for over 100 years and is offered to the market due to the retirement of the present owner.

There are three floors and the premises has immense character, a wealth of exposed original beams and would suit a number of retailers due to its overall size and configuration.

**Ground Floor Retail** (with office) approx.  $84.82m^2$  (913 ft²) plus store  $15.61m^2$  ( $168ft^2$ )

**First Floor** approx. 74.14m² (798 ft²) including kitchenette, male & female toilets.

**Second Floor** approx.  $16.17m^2$  (174 ft²) plus roof storage  $236m^2$  (254ft²)