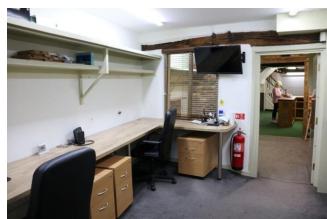

### ACCOMMODATION

This shop unit has traded as a gunsmiths and outdoor clothing specialist for over 100 years and is offered to the market due to the retirement of the present owner.

There are three floors and the premises has immense character, a wealth of exposed original beams and would suit a number of retailers due to its overall size and configuration.

**Ground Floor Retail** (with office) approx.  $84.82m^2$  (913 ft²) plus store  $15.61m^2$  ( $168ft^2$ )

**First Floor** approx. 74.14m² (798 ft²) including kitchenette, male & female toilets.

**Second Floor** approx.  $16.17m^2$  (174 ft²) plus roof storage  $236m^2$  (254ft²)