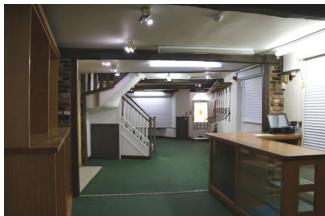

### ACCOMMODATION

This shop unit has traded as a gunsmiths and outdoor clothing specialist for over 100 years and is offered to the market due to the retirement of the present owner.

There are three floors and the premises has immense character, a wealth of exposed original beams and would suit a number of retailers due to its overall size and configuration.

**Ground Floor Retail** (with office) approx.  $84.82m^2$  (913 ft²) plus store  $15.61m^2$  ( $168ft^2$ )

**First Floor** approx. 74.14m² (798 ft²) including kitchenette, male & female toilets.

**Second Floor** approx.  $16.17m^2$  (174 ft²) plus roof storage  $236m^2$  (254ft²)