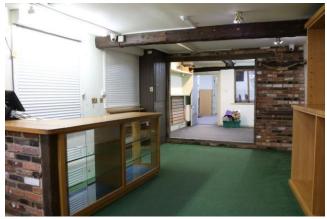

### ACCOMMODATION

This shop unit has traded as a gunsmiths and outdoor clothing specialist for over 100 years and is offered to the market due to the retirement of the present owner.

There are three floors and the premises has immense character, a wealth of exposed original beams and would suit a number of retailers due to its overall size and configuration.

**Ground Floor Retail** (with office) approx.  $84.82m^2$  (913 ft²) plus store  $15.61m^2$  ( $168ft^2$ )

**First Floor** approx. 74.14m² (798 ft²) including kitchenette, male & female toilets.

**Second Floor** approx.  $16.17m^2$  (174 ft²) plus roof storage  $236m^2$  (254ft²)