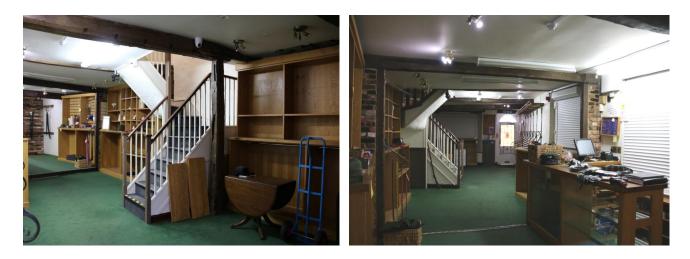

## ACCOMMODATION This shop unit has traded as a gunsmiths and outdoor clothing specialist for over 100 years and is offered to the market due to the retirement of the present owner.

There are three floors and the premises has immense character, a wealth of exposed original beams and would suit a number of retailers due to its overall size and configuration.

**Ground Floor Retail** (with office) approx. 84.82m<sup>2</sup> (913 ft<sup>2</sup>) plus store 15.61m<sup>2</sup> (168ft<sup>2</sup>) **First Floor** approx. 74.14m<sup>2</sup> (798 ft<sup>2</sup>) including kitchenette, male & female toilets.