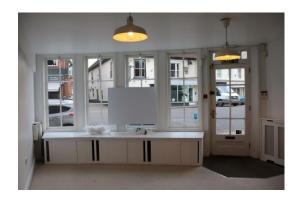

**DESCRIPTION** This shop unit is arranged on two levels and has a curved frontage to the

Market Place. The premises are of an irregular shape with the approximate

dimensions:

Average internal width 4.39m (14'5")

Built depth internally average 13.21m (43'4")

Fitted walk in **Store Room**Gas Central Heating with radiators
Toilet and kitchenette

Gross Internal Area approx. 58 m² (625 ft²)

Cont'd ....

**LEASE TERMS** New full repairing and insuring lease is available, the duration of which is