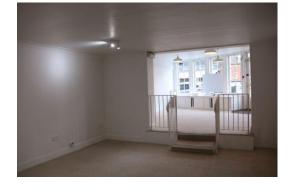

**DESCRIPTION** This shop unit is arranged on two levels and has a curved frontage to the

Market Place. The premises are of an irregular shape with the approximate

dimensions:

Average internal width 4.39m (14'5")

Built depth internally average 13.21m (43'4")

Fitted walk in **Store Room**Gas Central Heating with radiators
Toilet and kitchenette

Gross Internal Area approx. 58 m² (625 ft²)

Cont'd ....

**LEASE TERMS** New full repairing and insuring lease is available, the duration of which is