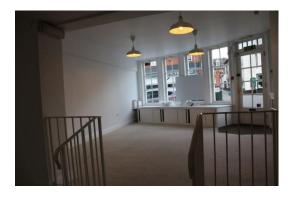

**DESCRIPTION** This shop unit is arranged on two levels and has a curved frontage to the

Market Place. The premises are of an irregular shape with the approximate

dimensions:

Average internal width 4.39m (14'5")

Built depth internally average 13.21m (43'4")

Fitted walk in **Store Room**Gas Central Heating with radiators
Toilet and kitchenette

Gross Internal Area approx. 58 m² (625 ft²)

Cont'd ....

**LEASE TERMS** New full repairing and insuring lease is available, the duration of which is