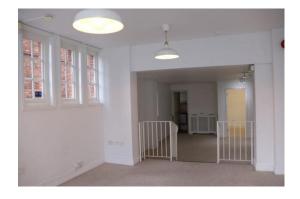

**DESCRIPTION** This shop unit is arranged on two levels and has a curved frontage to the

Market Place. The premises are of an irregular shape with the approximate

dimensions:

Average internal width 4.39m (14'5")

Built depth internally average 13.21m (43'4")

Fitted walk in **Store Room**Gas Central Heating with radiators
Toilet and kitchenette

Gross Internal Area approx. 58 m² (625 ft²)

Cont'd ....

**LEASE TERMS** New full repairing and insuring lease is available, the duration of which is