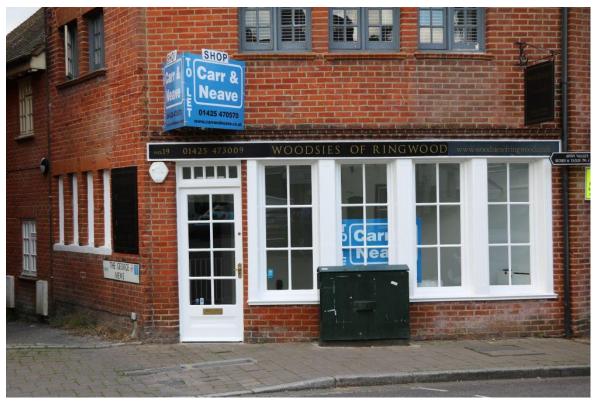

## SHOP OF CHARACTER

## 19 MARKET PLACE, RINGWOOD. BH24 1AN

**LOCATION** Lock-up shop of much character, occupying a prominent location fronting the

Market Place. Ringwood is a busy New Market town with a wide catchment

area, plus a seasonal tourist trade.

**DESCRIPTION** This shop unit is arranged on two levels and has a curved frontage to the

Market Place. The premises are of an irregular shape with the approximate

dimensions:

Average internal width 4.39m (14'5")