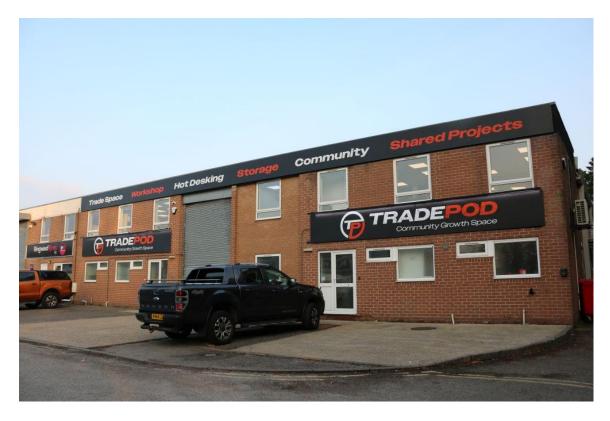

## UNIT 7 - 8, MILLSTREAM TRADING ESTATE, CHRISTCHURCH ROAD, RINGWOOD. BH24 3SB

LOCATION Millstream Trading Estate is situated on the southern side of

Ringwood and just off the B3347 Christchurch Road, approximately

1 mile from the A31 dual carriageway that provides access to

Bournemouth, Poole, Southampton and the motorway link to London.

DESCRIPTION This end of terrace double unit provides substantial factory space with

quality office accommodation.

ACCOMMODATION Gross internal dimensions 23.0m x 20.9m (75'6" x 68'7")

Gross Internal Area approx. 480.70m<sup>2</sup> (5,172 ft<sup>2</sup>) plus first floor offices approx. 185.34m<sup>2</sup> (1,995 ft<sup>2</sup>)