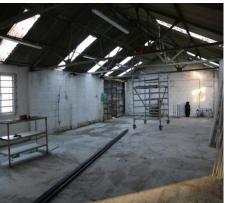

Southampton and the motorway network, to the east.

DESCRIPTION A semi-detached older style unit with sliding door. LED strip lighting. Toilet and

wash basin.

Main workshop area 39'6" x 21'2" (15.97m x 7.55m) internally. **130.57m**<sup>2</sup> (**129.7ft**<sup>2</sup>)

Door to office/store 25'0" x 10'1" (7.6 x 3.07) 23.33m<sup>2</sup> (251ft<sup>2</sup>).

Three Phase Electricity.

Gross internal area approx. 143.81m<sup>2</sup> (1,548 ft<sup>2</sup>)

Cont'd ....

OUTSIDE Concrete hard standing for parking several vehicles within a few yards of the