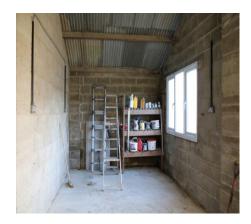

Southampton and the motorway network, to the east.

DESCRIPTION A semi-detached older style unit with sliding door. LED strip lighting. Toilet and

wash basin.

Main workshop area 39'6" x 21'2" (15.97m x 7.55m) internally. **130.57m**<sup>2</sup> (**129.7ft**<sup>2</sup>)

Door to office/store 25'0" x 10'1" (7.6 x 3.07) 23.33m<sup>2</sup> (251ft<sup>2</sup>).

Three Phase Electricity.

Gross internal area approx. 143.81m<sup>2</sup> (1,548 ft<sup>2</sup>)

Cont'd ....

OUTSIDE Concrete hard standing for parking several vehicles within a few yards of the