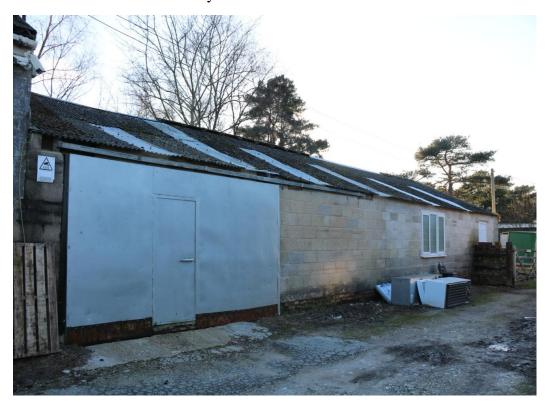

## UNIT 2, 26 FOXBURY ROAD, ST. LEONARDS, RINGWOOD, HAMPSHIRE. BH24 2SG

LOCATION The unit forms part of a very small complex of workshop units approached via a

long private unmade drive in a semi rural location with nearby access to the A31 dual carriageway leading to the South Coast and West Country together with

Southampton and the motorway network, to the east.

DESCRIPTION A semi-detached older style unit with sliding door. LED strip lighting. Toilet and

wash basin.

Main workshop area 39'6" x 21'2" (15.97m x 7.55m) internally. **130.57m**<sup>2</sup> (**129.7ft**<sup>2</sup>)

Door to office/store 25'0" x 10'1" (7.6 x 3.07) 23.33m<sup>2</sup> (251ft<sup>2</sup>).

Three Phase Electricity.

Gross internal area approx. 143.81m<sup>2</sup> (1,548 ft<sup>2</sup>)

Cont'd ....

OUTSIDE Concrete hard standing for parking several vehicles within a few yards of the

premises.

RENT £12,000 per annum exclusive of outgoings payable monthly in advance.

LEASE TERMS A new excluded repairing and insuring lease is available, the duration of which is

subject to negotiation.

RATES Rateable Value: £9,400 but in most instances tenants can apply to the Local