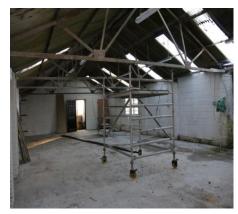

Southampton and the motorway network, to the east.

DESCRIPTION A semi-detached older style unit with sliding door. LED strip lighting. Toilet and

wash basin.

Main workshop area 39'6" x 21'2" (15.97m x 7.55m) internally. **130.57m**<sup>2</sup> (**129.7ft**<sup>2</sup>)

Door to office/store 25'0" x 10'1" (7.6 x 3.07) 23.33m<sup>2</sup> (251ft<sup>2</sup>).

Three Phase Electricity.

Gross internal area approx. 143.81m<sup>2</sup> (1,548 ft<sup>2</sup>)

Cont'd ....

OUTSIDE Concrete hard standing for parking several vehicles within a few yards of the