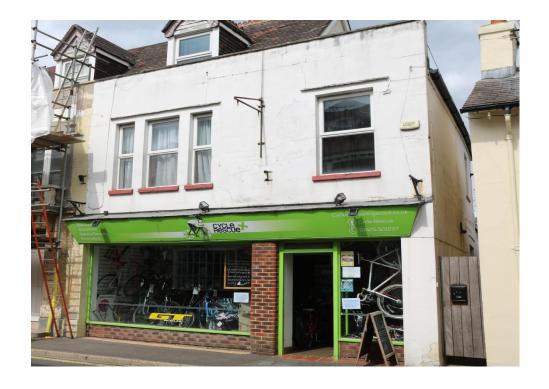

## 41& 41A CHRISTCHURCH ROAD, RINGWOOD. BH24 1DG

**LOCATION** 

A freehold investment opportunity occupying a highly visible on location on the southern edge of the main Ringwood shopping area and fronting the busy Christchurch Road. There is an excellent selection of nearby private commercial occupiers including several restaurants.

DESCRIPTION

The property is arranged over three floors, the ground floor occupied entirely by the commercial unit whilst the flat has rear access with side gate and occupying the first and second floors.

The shop has been trading as a Bicycle repair and sales shop for a large number of years and terms have been agreed with the existing tenant for a new lease by way of reference for a similar term of 7 years and increased rent of £14,000 per annum exclusive, with rent reviews.