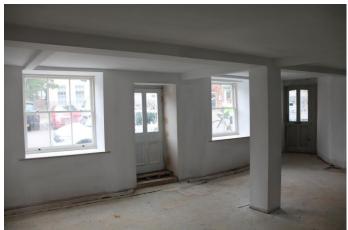

#### ACCOMMODATION

This commercial unit forms part of a residential complex currently in progress, and anticipated to be available for occupation by October/November 2023. The unit has been completed to a plastered condition ready for tenant decoration and fit out. The landlord will install toilet facilities and kitchenette.

The commercial/retail space provides approximately 653 ft² plus rear store room approx. 108 ft²

Commercial/Retail Area Approx. 653 ft<sup>2</sup>

Cont'd ....

**PARKING** There is no onsite parking with the premises but parking is permitted