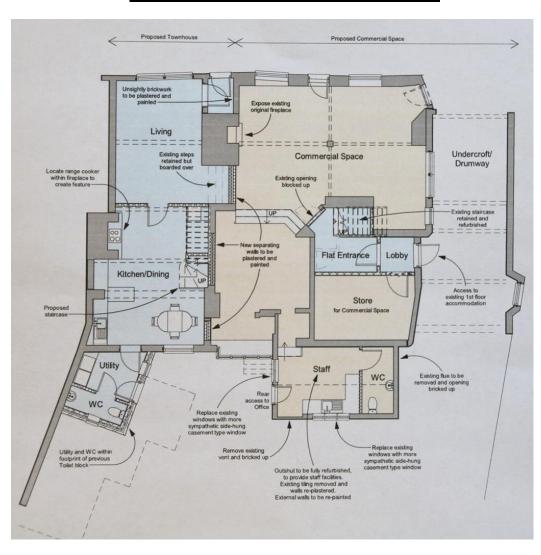

#### ACCOMMODATION

This commercial unit forms part of a residential complex currently in progress, and anticipated to be available for occupation by October/November 2023. The unit has been completed to a plastered condition ready for tenant decoration and fit out. The landlord will install toilet facilities and kitchenette.

The commercial/retail space provides approximately 653 ft² plus rear store room approx. 108 ft²

Commercial/Retail Area Approx. 653 ft<sup>2</sup>

Cont'd ....

**PARKING** There is no onsite parking with the premises but parking is permitted