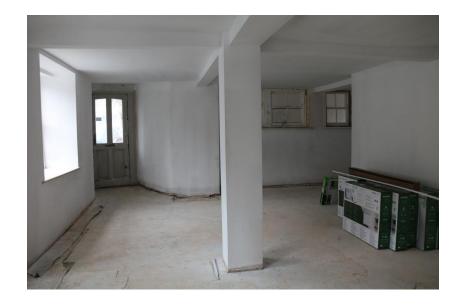

#### ACCOMMODATION

This commercial unit forms part of a residential complex currently in progress, and anticipated to be available for occupation by October/November 2023. The unit has been completed to a plastered condition ready for tenant decoration and fit out. The landlord will install toilet facilities and kitchenette.

The commercial/retail space provides approximately 653 ft² plus rear store room approx. 108 ft²

Commercial/Retail Area Approx. 653 ft<sup>2</sup>

Cont'd ....

**PARKING** There is no onsite parking with the premises but parking is permitted