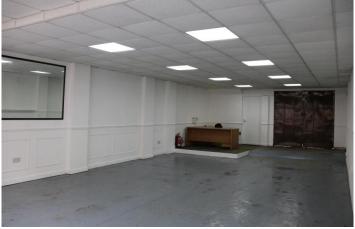

## 6 HIGHTOWN ROAD, RINGWOOD. BH24 1NW

**LOCATION** 

Showroom/workshop to let situated in a good secondary location just off the B3347 Christchurch Road, south of the town centre.

**DESCRIPTION** Internal dimensions approx. 5.72m (18'9") narrowing to 5.54m (18'2") x 12.80m (42'0") approx. 71.54 sq m (770 sq ft). Rear doors lead to an open rear yard in the region of 92.90m (1,000 sq ft). The showroom has a suspended ceiling with inset LED lights. Rear lobby and toilet facilities. The rear yard can take up to 7 vehicles.

Net internal Showroom approx. 71.54 m<sup>2</sup> (770 ft<sup>2</sup>) Plus outside yard area approx. 92.90 m<sup>2</sup> (1,000 ft<sup>2</sup>)

Cont'd .....

RENT £850 per calendar month exclusive payable quarterly in advance. Upward only current