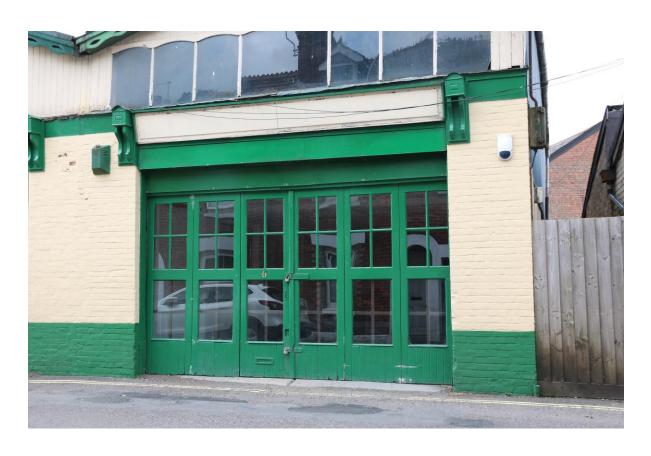

## 6 HIGHTOWN ROAD, RINGWOOD. BH24 1NW

**LOCATION** 

Showroom/workshop to let situated in a good secondary location just off the B3347 Christchurch Road, south of the town centre.

**DESCRIPTION** Internal dimensions approx. 5.72m (18'9") narrowing to 5.54m (18'2") x 12.80m (42'0") approx. 71.54 sq m (770 sq ft). Rear doors lead to an open rear yard in the region of 92.90m (1,000 sq ft). The showroom has a suspended ceiling with inset LED lights. Rear lobby and toilet facilities. The rear yard can take up to 7 vehicles.