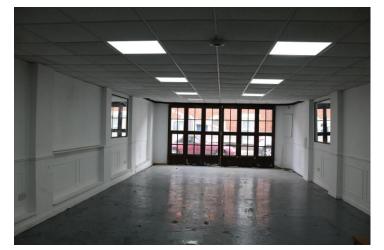

## 6 HIGHTOWN ROAD, RINGWOOD. BH24 1NW

**LOCATION** 

Showroom/workshop to let situated in a good secondary location just off the B3347 Christchurch Road, south of the town centre.

**DESCRIPTION** Internal dimensions approx. 5.72m (18'9") narrowing to 5.54m (18'2") x 12.80m (42'0") approx. 71.54 sq m (770 sq ft). Rear doors lead to an open rear yard in the region of 92.90m (1,000 sq ft). The showroom has a suspended ceiling with inset LED lights. Rear lobby and toilet facilities. The rear yard can take up to 7 vehicles.

Net internal Showroom approx. 71.54 m<sup>2</sup> (770 ft<sup>2</sup>) Plus outside yard area approx. 92.90 m<sup>2</sup> (1,000 ft<sup>2</sup>)

Cont'd .....

RENT £850 per calendar month exclusive payable quarterly in advance. Upward only current