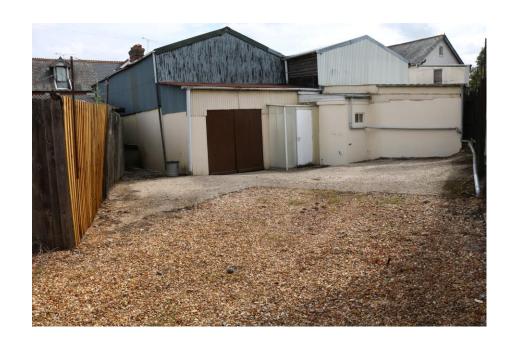

## 6 HIGHTOWN ROAD, RINGWOOD. BH24 1NW

**LOCATION** 

Showroom/workshop to let situated in a good secondary location just off the B3347 Christchurch Road, south of the town centre.

**DESCRIPTION** Internal dimensions approx. 5.72m (18'9") narrowing to 5.54m (18'2") x 12.80m (42'0") approx. 71.54 sq m (770 sq ft). Rear doors lead to an open rear yard in the region of 92.90m (1,000 sq ft). The showroom has a suspended ceiling with inset LED lights. Rear lobby and toilet facilities. The rear yard can take up to 7 vehicles.

Net internal Showroom approx. 71.54 m<sup>2</sup> (770 ft<sup>2</sup>) Plus outside yard area approx. 92.90 m<sup>2</sup> (1,000 ft<sup>2</sup>)

Cont'd .....

RENT £850 per calendar month exclusive payable quarterly in advance. Upward only current