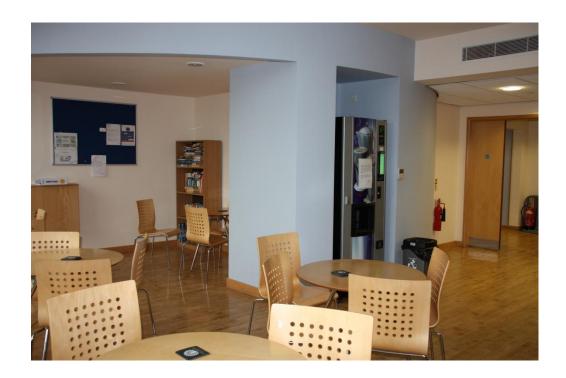

Coast plus the main road to Salisbury in the north.

**DESCRIPTION** Modern purpose built offices fitted to a high standard and the available space

provides flexible but mainly open plan accommodation.

Impressive entrance to the offices with resident facilities manager on site plus a

communal meeting/social area with vending machines with supplies and

including refrigerator, dish washer etc.

ACCOMMODATION Suite 6 – Approx. 160.25m<sup>2</sup> (1,725 ft<sup>2</sup>) – first floor

The offices have air conditioning, double glazing, suspended ceilings some with sensor operated office lighting, fully carpeted, raised floors.