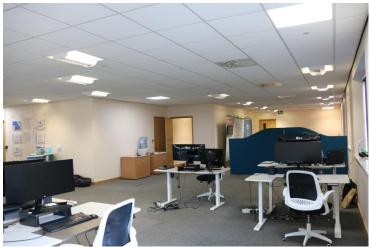

communal meeting/social area with vending machines with supplies and

including refrigerator, dish washer etc.

ACCOMMODATION Suite 6 – Approx. 160.25m<sup>2</sup> (1,725 ft<sup>2</sup>) – first floor

The offices have air conditioning, double glazing, suspended ceilings some with sensor operated office lighting, fully carpeted, raised floors.