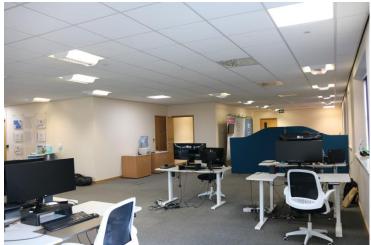

Coast plus the main road to Salisbury in the north.

**DESCRIPTION** Modern purpose built offices fitted to a high standard and the available space

provides flexible but mainly open plan accommodation.

Impressive entrance to the offices with resident facilities manager on site plus a

communal meeting/social area with vending machines with supplies and

including refrigerator, dish washer etc.

ACCOMMODATION Suite 3 – Approx. 147.71m<sup>2</sup> (1,590 ft<sup>2</sup>) – ground floor

The offices have air conditioning, double glazing, suspended ceilings some with sensor operated office lighting, fully carpeted, raised floors.