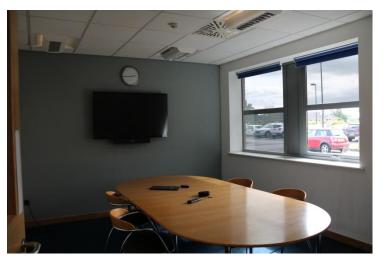

communal meeting/social area with vending machines with supplies and

including refrigerator, dish washer etc.

ACCOMMODATION Suite 3 – Approx. 147.71m<sup>2</sup> (1,590 ft<sup>2</sup>) – ground floor

The offices have air conditioning, double glazing, suspended ceilings some with sensor operated office lighting, fully carpeted, raised floors.