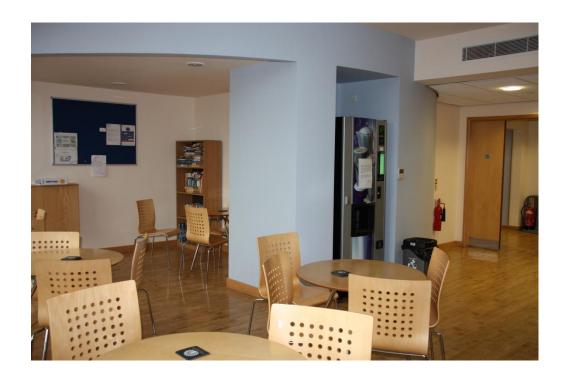

Coast plus the main road to Salisbury in the north.

**DESCRIPTION** Modern purpose built offices fitted to a high standard and the available space

provides flexible but mainly open plan accommodation.

Impressive entrance to the offices with resident facilities manager on site plus a

communal meeting/social area with vending machines with supplies and

including refrigerator, dish washer etc.

ACCOMMODATION Suite 3 – Approx. 147.71m<sup>2</sup> (1,590 ft<sup>2</sup>) – ground floor

The offices have air conditioning, double glazing, suspended ceilings some with sensor operated office lighting, fully carpeted, raised floors.