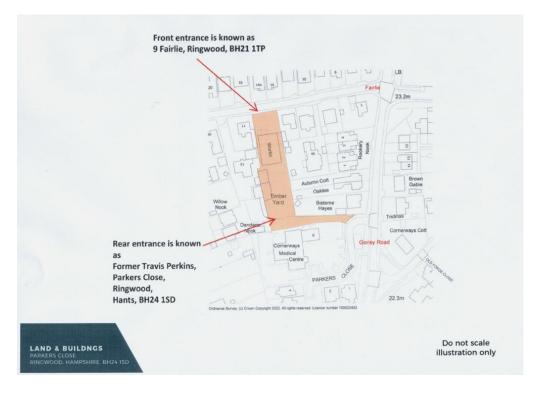

## **LOCATION**

The site is located in Poulner, on the outskirts of Ringwood approximately half a mile from the A31. The site can be accessed via Fairlie or Parkers Close, both of which link to Gorley Road.