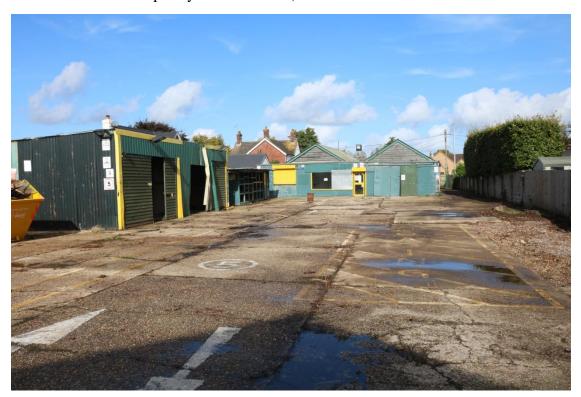

The A31 provides dual carriageway connections to the M27 and M3 to the north-east and to the A35 to the west.

**DESCRIPTION** The total site area extends to approximately 0.43 acres and the buildings on the site have approximate gross internal area of 3,585 ft<sup>2</sup> (excluding the rear garage and temporary external stores).