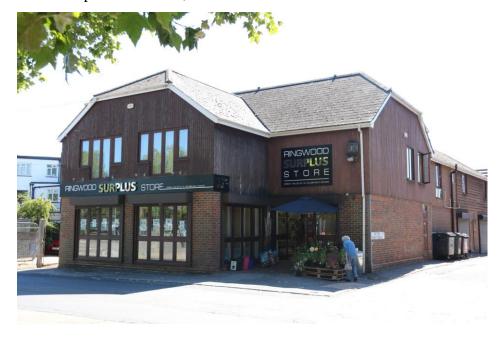

# HIGHLY VISIBLE SHOP PREMISES - TO LET

## 24a MEETING HOUSE LANE, RINGWOOD, HAMPSHIRE. BH24 1AY

**LOCATION** 

Ringwood is an attractive Market Town located in Hampshire on the edge of the New Forest. There is direct access onto the A31 trunk road that leads to Southampton and the motorway network to London on the east with Dorchester and the west country to the west. There is a dual carriageway leading to Bournemouth and the south coast some 13 miles and the A338 to the north provides access to Salisbury and beyond.

This shop unit is situated immediately next to Sainsbury's supermarket and opposite the main town car park with some 400 spaces and the bus station/drop off point for local buses and national coaches.

Nearby occupiers apart from Sainsbury's include Café Nero, Waterstones, Waitrose and Iceland plus a selection of other interesting independent retailers.

**DESCRIPTION** 

The premises are arranged over ground floor only with the current retail area of some 1,542 ft<sup>2</sup> but with the adjoining building to the rear could provide some 2,006 ft<sup>2</sup> overall