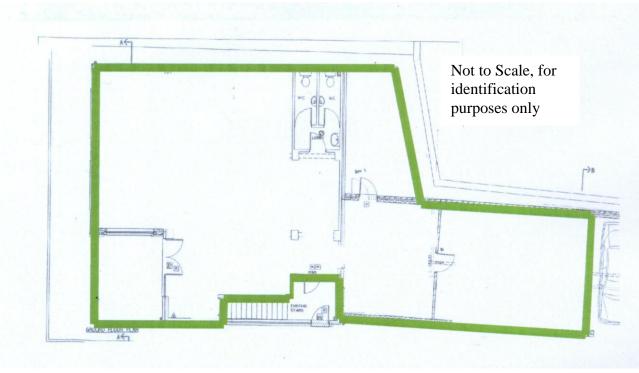

Nearby occupiers apart from Sainsbury's include Café Nero, Waterstones, Waitrose and Iceland plus a selection of other interesting independent retailers.

**DESCRIPTION** 

The premises are arranged over ground floor only with the current retail area of some 1,542 ft<sup>2</sup> but with the adjoining building to the rear could provide some 2,006 ft<sup>2</sup> overall