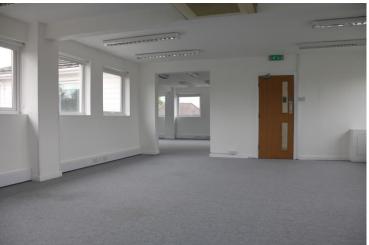

southern edge of Ringwood.

DESCRIPTION The premises are well appointed with double glazing, computer trunking

and air conditioning, fully fitted for the modern hi-tec office user.

The mainly open plan premises are 'L' shaped, currently providing the

principal area and 2 partitioned offices all fully carpeted with approximate overall internal dimensions of **11.08m** x **6.15m** (**36'4'** x

20'2") and 7.30m x 6.27m (23'11" x 20'7")

Kitchen/Staff area: 3.90m x 2.32m (12'9" x 7'7")