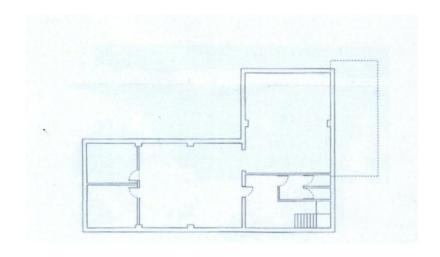

principal area and 2 partitioned offices all fully carpeted with approximate overall internal dimensions of **11.08m** x **6.15m** (**36'4'** x

20'2") and 7.30m x 6.27m (23'11" x 20'7")

Kitchen/Staff area: 3.90m x 2.32m (12'9" x 7'7")

This provides a gross internal area of approx. 122.59 m<sup>2</sup> (1,319 ft<sup>2</sup>)

Ladies and Gents toilet facilities

Net internal area approx. 122.59 m<sup>2</sup> (1,319 ft<sup>2</sup>)

Cont'd ....