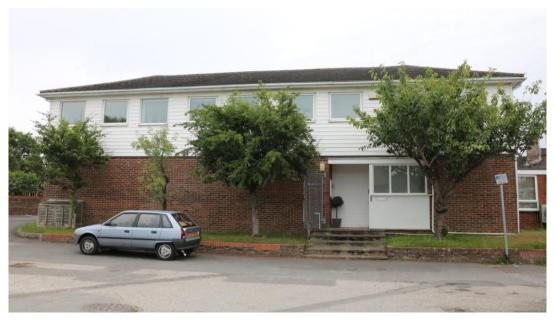

## FIRST FLOOR, PINTAIL HOUSE, DUCK ISLAND LANE, RINGWOOD, BH24 3AA

LOCATION Purpose built first floor offices, occupying a highly visible location at

the end of Duck Island Lane that leads directly off the B3347, on the

southern edge of Ringwood.

DESCRIPTION The premises are well appointed with double glazing, computer trunking

and air conditioning, fully fitted for the modern hi-tec office user.

The mainly open plan premises are 'L' shaped, currently providing the

PARKING There is a substantial car park to the rear of the premises that will provide

approximately 6 parking spaces.

LEASE TERMS The premises are offered by way of a new full repairing and insuring lease