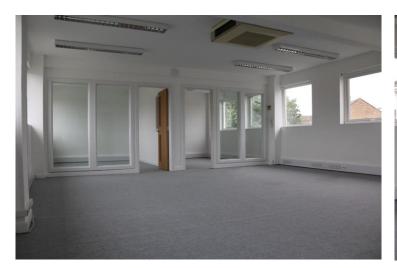

southern edge of Ringwood.

DESCRIPTION The premises are well appointed with double glazing, computer trunking

and air conditioning, fully fitted for the modern hi-tec office user.

The mainly open plan premises are 'L' shaped, currently providing the

principal area and 2 partitioned offices all fully carpeted with approximate overall internal dimensions of **11.08m** x **6.15m** (**36'4'** x

20'2") and 7.30m x 6.27m (23'11" x 20'7")

Kitchen/Staff area: 3.90m x 2.32m (12'9" x 7'7")