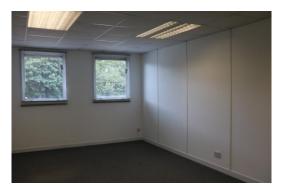

Reception 6.03m x 3.50m Office 6.66m x 3.57m

- Toilet facilities. Kitchen
- Three phase electricity.
- 2 Manual roller shutter doors.
- Alloy framed personal door and window.

Gross Internal Area approx. 239.70 m² (2579 sq. ft.) Including Mezzanine