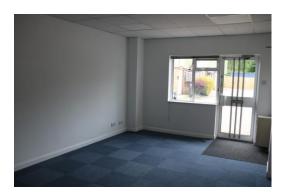

Reception 6.03m x 3.50m Office 6.66m x 3.57m

- Toilet facilities. Kitchen
- Three phase electricity.
- 2 Manual roller shutter doors.
- Alloy framed personal door and window.

Gross Internal Area approx. 239.70 m² (2579 sq. ft.) Including Mezzanine