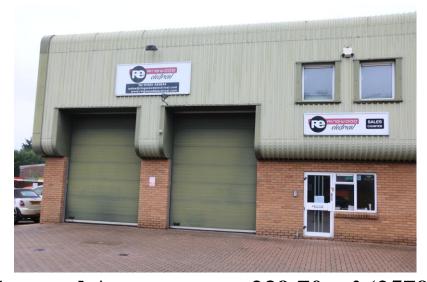

# FULLY REFURBISHED INDUSTRIAL/WAREHOUSE UNIT TO LET

# UNITS 4-5 STAG BUSINESS PARK, CHRISTCHURCH ROAD, RINGWOOD. BH24 3AS

### **LOCATION**

The Stag Business Park is situated on the southern side of Ringwood and just off the B3347 Christchurch Road approximately one mile from the A31 dual carriageway that provides access to Bournemouth, Poole, Southampton and the motorway link to London.