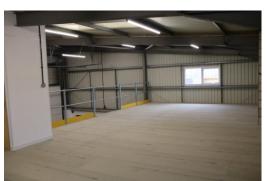

### **DESCRIPTION**

An end of terrace unit providing the following accommodation: Internal dimensions approx. 12.13m x 12.00m (40'4" x 39'4") overall providing 145.56 sq m (1566 sq. ft.)

Mezzanine approx. 94.14 sq m (1,013 sq ft).