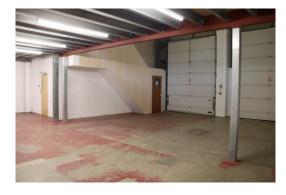

### **DESCRIPTION**

An end of terrace unit providing the following accommodation: Internal dimensions approx. 12.13m x 12.00m (40'4" x 39'4") overall providing 145.56 sq m (1566 sq. ft.)

Mezzanine approx. 94.14 sq m (1,013 sq ft).

Reception 6.03m x 3.50m Office 6.66m x 3.57m

- Toilet facilities. Kitchen
- Three phase electricity.
- 2 Manual roller shutter doors.
- Alloy framed personal door and window.

Gross Internal Area approx. 239.70 m² (2579 sq. ft.) Including Mezzanine