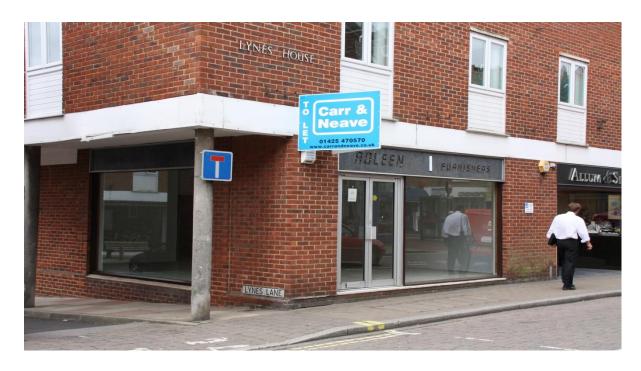

# PRIME LOCK-UP SHOP

## TO LET

## 51 HIGH STREET, RINGWOOD, BH24 1AD

#### **LOCATION**

The premises occupy a prime corner location fronting the High Street in this busy New Forest Market Town and have the additional benefit of a valuable return frontage to Lynes Lane. There are a number of good private retailers nearby together with multiples such as W. H. Smith, Lloyds TSB, H.S.B.C. Banks and Nationwide Building Society all within a few yards of the premises.