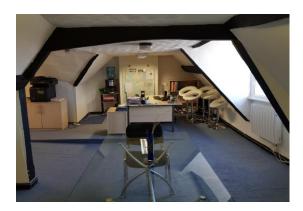

The accommodation comprises three good size offices on the first floor together with W.C. and kitchenette facilities plus stairs to an open plan office area on the

second floor providing much character with exposed beams etc.

ACCOMMODATION First floor offices 795 ft<sup>2</sup>

Second floor offices 446 ft<sup>2</sup>

Total 1,240 ft<sup>2</sup>

Net Area Approximately 115.19m<sup>2</sup> (1,240 sq. ft)

Cont'd....

**LEASE TERMS** The office suite is available by way of a new "effective" full repairing and