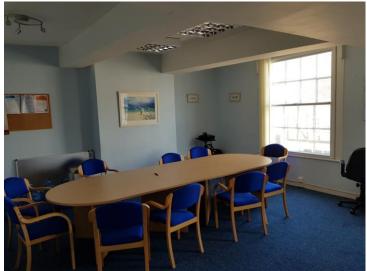

The accommodation comprises three good size offices on the first floor together with W.C. and kitchenette facilities plus stairs to an open plan office area on the

second floor providing much character with exposed beams etc.

ACCOMMODATION First floor offices 795 ft<sup>2</sup>

Second floor offices 446 ft<sup>2</sup>

Total 1,240 ft<sup>2</sup>

Net Area Approximately 115.19m<sup>2</sup> (1,240 sq. ft)

Cont'd....

**LEASE TERMS** The office suite is available by way of a new "effective" full repairing and