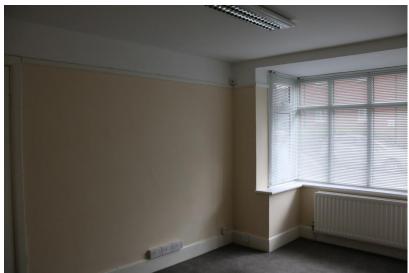

#### **DESCRIPTION**

Reception/Office 1
3.12m x 2.54m ( 10'3" x 8'4")
Office 2 3.66m x 4.95m
(12'0" x 16'3") approx
Office 3 3.66m x 2.97m
(12'0" x 9'9") plus
1.68m x 0.74m (5'6" x 2'5")

There are two built-in Storage Areas Kitchen Toilet Facilities Double glazed windows Gas Central Heating with radiators Cavity wall insulation Category 2 lighting

## Net internal area approx. 38.18 m<sup>2</sup> (411 ft<sup>2</sup>)

**PARKING** There is parking space for 3/4 vehicles outside the premises.

**SPECIAL NOTE** The premises are currently used as offices, and treatment/consulting room.