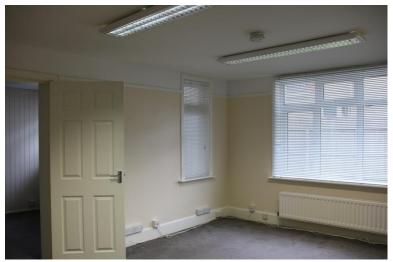

#### **DESCRIPTION**

Reception/Office 1
3.12m x 2.54m ( 10'3" x 8'4")
Office 2 3.66m x 4.95m
(12'0" x 16'3") approx
Office 3 3.66m x 2.97m
(12'0" x 9'9") plus
1.68m x 0.74m (5'6" x 2'5")

There are two built-in Storage Areas Kitchen Toilet Facilities Double glazed windows Gas Central Heating with radiators Cavity wall insulation Category 2 lighting

## Net internal area approx. 38.18 m<sup>2</sup> (411 ft<sup>2</sup>)

**PARKING** There is parking space for 3/4 vehicles outside the premises.

**SPECIAL NOTE** The premises are currently used as offices, and treatment/consulting room.