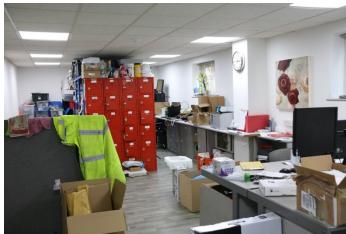

#### **Ground Floor:**

Entrance lobby reception office 2.74m x 3.02m (9'0" x 9'11") 3 storage/work shop areas currently sub-divided but partition walling could be removed 11.21 x 3.95 (36'9" x 12'11"), 4.86 x 3.87 (15'11" x 12'8") and 4.86 x 3.59 (15'11" x 11'9"). Kitchen, toilet facilities and shower room.

#### **First Floor:**

Galleried landing leads to 4 offices plus stores/work rooms Most rooms have radiators. Heating from the gas fired boiler whilst the principal room on the first floor have air conditioning.