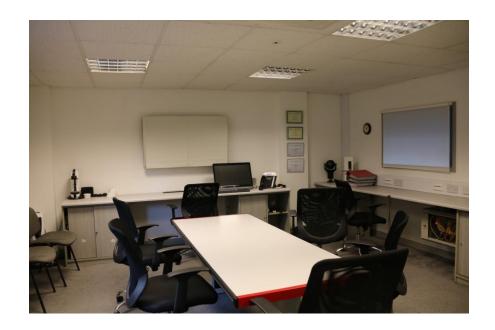

#### **Ground Floor:**

Entrance lobby reception office 2.74m x 3.02m (9'0" x 9'11") 3 storage/work shop areas currently sub-divided but partition walling could be removed 11.21 x 3.95 (36'9" x 12'11"), 4.86 x 3.87 (15'11" x 12'8") and 4.86 x 3.59 (15'11" x 11'9"). Kitchen, toilet facilities and shower room.

#### **First Floor:**

Galleried landing leads to 4 offices plus stores/work rooms Most rooms have radiators. Heating from the gas fired boiler whilst the principal room on the first floor have air conditioning.