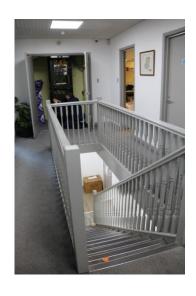

#### **First Floor:**

Galleried landing leads to 4 offices plus stores/work rooms Most rooms have radiators. Heating from the gas fired boiler whilst the principal room on the first floor have air conditioning.