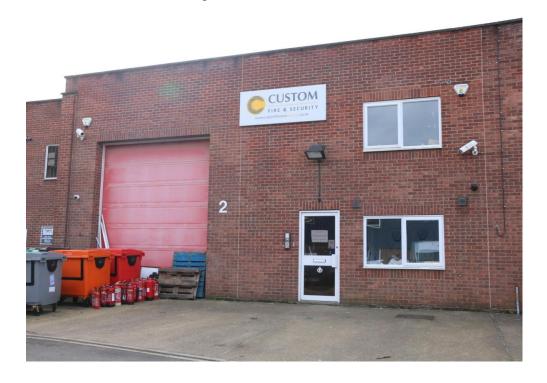

# UNIT 2, 9 BESSEMER CLOSE, EBBLAKE INDUSTRIAL ESTATE, VERWOOD, DORSET. BH31 6AZ

LOCATION This established industrial estate is located on the outskirts of the commuter

town of Verwood, approximately 4 miles from the A31 trunk road at Ringwood with access to the A338 leading to Bournemouth and the south

coast together with Salisbury to the north.

DESCRIPTION A conventional mid terrace industrial unit probably built around 1992/1993

and currently converted in part to well appointed offices together with original loading bay and warehouse/works area accessed through the roller

PARKING There is an apron to the front of the property for parking, loading and unloading

together, we are informed an additional parking area for tandem parking in total

for probably 6 to 8 vehicles.

RENT £21,250 per annum exclusive of V.A.T., if applicable.