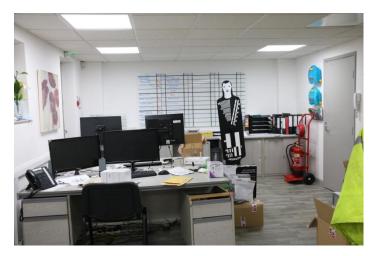

#### **Ground Floor:**

Entrance lobby reception office 2.74m x 3.02m (9'0" x 9'11") 3 storage/work shop areas currently sub-divided but partition walling could be removed 11.21 x 3.95 (36'9" x 12'11"), 4.86 x 3.87 (15'11" x 12'8") and 4.86 x 3.59 (15'11" x 11'9"). Kitchen, toilet facilities and shower room.

#### **First Floor:**

Galleried landing leads to 4 offices plus stores/work rooms Most rooms have radiators. Heating from the gas fired boiler whilst the principal room on the first floor have air conditioning.