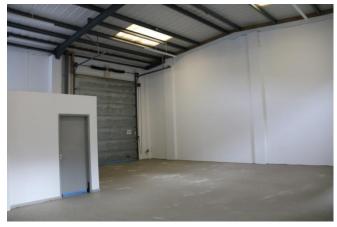

coast together with Salisbury to the north.

DESCRIPTION A mid terrace industrial unit probably built around 1992/1993 with full

height warehouse/works area accessed through the roller shutter door.

Gross Internal Area 130.99m² (1,410ft²) 11.70m x 11.20m (38'5" x 36'9")

Internal eaves height 5.65m (18'6")

The premises are currently undergoing a full refurbishment programme.

Entrance lobby, reception office 2.74m x 3.02m (9'0" x 9'11"). Kitchen and toilet facilities.

Gross Internal Area Approx. 1,410 ft<sup>2</sup> (130.99m<sup>2</sup>)