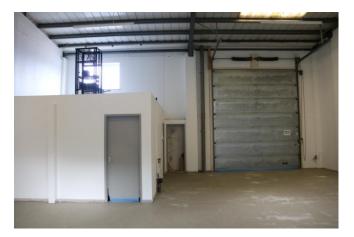

coast together with Salisbury to the north.

DESCRIPTION A mid terrace industrial unit probably built around 1992/1993 with full

height warehouse/works area accessed through the roller shutter door.

Gross Internal Area 130.99m² (1,410ft²) 11.70m x 11.20m (38'5" x 36'9")

Internal eaves height 5.65m (18'6")

The premises are currently undergoing a full refurbishment programme.

Entrance lobby, reception office 2.74m x 3.02m (9'0" x 9'11"). Kitchen and toilet facilities.

Gross Internal Area Approx. 1,410 ft<sup>2</sup> (130.99m<sup>2</sup>)