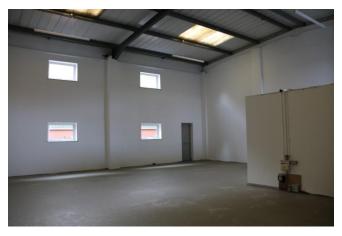

coast together with Salisbury to the north.

DESCRIPTION A mid terrace industrial unit probably built around 1992/1993 with full

height warehouse/works area accessed through the roller shutter door.

Gross Internal Area 130.99m² (1,410ft²) 11.70m x 11.20m (38'5" x 36'9")

Internal eaves height 5.65m (18'6")

The premises are currently undergoing a full refurbishment programme.

Entrance lobby, reception office 2.74m x 3.02m (9'0" x 9'11"). Kitchen and toilet facilities.

Gross Internal Area Approx. 1,410 ft<sup>2</sup> (130.99m<sup>2</sup>)