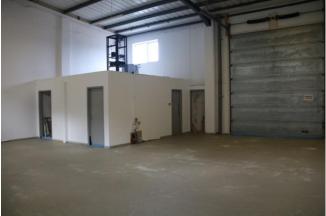

coast together with Salisbury to the north.

DESCRIPTION A mid terrace industrial unit probably built around 1992/1993 with full

height warehouse/works area accessed through the roller shutter door.

Gross Internal Area 130.99m² (1,410ft²) 11.70m x 11.20m (38'5" x 36'9")

Internal eaves height 5.65m (18'6")

The premises are currently undergoing a full refurbishment programme.

Entrance lobby, reception office 2.74m x 3.02m (9'0" x 9'11"). Kitchen and toilet facilities.

Gross Internal Area Approx. 1,410 ft<sup>2</sup> (130.99m<sup>2</sup>)