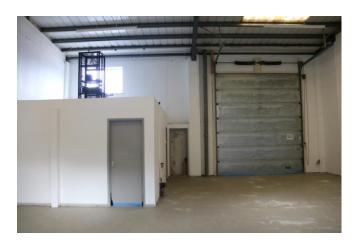

coast together with Salisbury to the north.

DESCRIPTION A mid terrace industrial unit probably built around 1992/1993 with full

height warehouse/works area accessed through the roller shutter door.

Gross Internal Area 130.99m² (1,410ft²) 11.70m x 11.20m (38'5" x 36'9")

Internal eaves height 5.65m (18'6")

The premises are currently undergoing a full refurbishment programme.

Entrance lobby, reception office 2.74m x 3.02m (9'0" x 9'11"). Kitchen and toilet facilities.

Gross Internal Area Approx. 1,410 ft<sup>2</sup> (130.99m<sup>2</sup>)