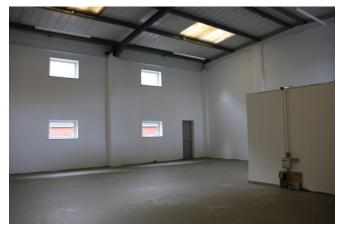

coast together with Salisbury to the north.

DESCRIPTION A mid terrace industrial unit probably built around 1992/1993 with full

height warehouse/works area accessed through the roller shutter door.

Gross Internal Area 130.99m² (1,410ft²) 11.70m x 11.20m (38'5" x 36'9")

Internal eaves height 5.65m (18'6")

The premises are currently undergoing a full refurbishment programme.

Entrance lobby, reception office 2.74m x 3.02m (9'0" x 9'11"). Kitchen and toilet facilities.

Gross Internal Area Approx. 1,410 ft<sup>2</sup> (130.99m<sup>2</sup>)