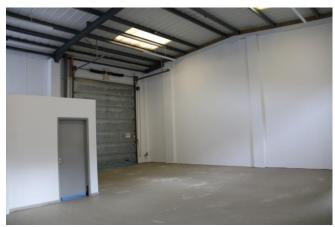

coast together with Salisbury to the north.

DESCRIPTION A mid terrace industrial unit probably built around 1992/1993 with full

height warehouse/works area accessed through the roller shutter door.

Gross Internal Area 130.99m² (1,410ft²) 11.70m x 11.20m (38'5" x 36'9")

Internal eaves height 5.65m (18'6")

The premises are currently undergoing a full refurbishment programme.

Entrance lobby, reception office 2.74m x 3.02m (9'0" x 9'11"). Kitchen and toilet facilities.

Gross Internal Area Approx. 1,410 ft<sup>2</sup> (130.99m<sup>2</sup>)