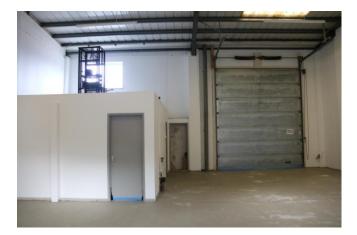

coast together with Salisbury to the north.

DESCRIPTION A mid terrace industrial unit probably built around 1992/1993 with full

height warehouse/works area accessed through the roller shutter door.

Gross Internal Area 130.99m² (1,410ft²) 11.70m x 11.20m (38'5" x 36'9")

Internal eaves height 5.65m (18'6")

The premises are currently undergoing a full refurbishment programme.

Entrance lobby, reception office 2.74m x 3.02m (9'0" x 9'11"). Kitchen and toilet facilities.

Gross Internal Area Approx. 1,410 ft<sup>2</sup> (130.99m<sup>2</sup>)