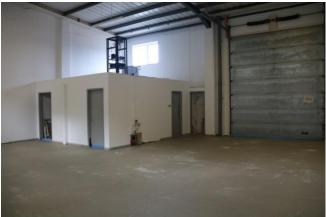

coast together with Salisbury to the north.

DESCRIPTION A mid terrace industrial unit probably built around 1992/1993 with full

height warehouse/works area accessed through the roller shutter door.

Gross Internal Area 130.99m² (1,410ft²) 11.70m x 11.20m (38'5" x 36'9")

Internal eaves height 5.65m (18'6")

The premises are currently undergoing a full refurbishment programme.

Entrance lobby, reception office 2.74m x 3.02m (9'0" x 9'11"). Kitchen and toilet facilities.

Gross Internal Area Approx. 1,410 ft<sup>2</sup> (130.99m<sup>2</sup>)