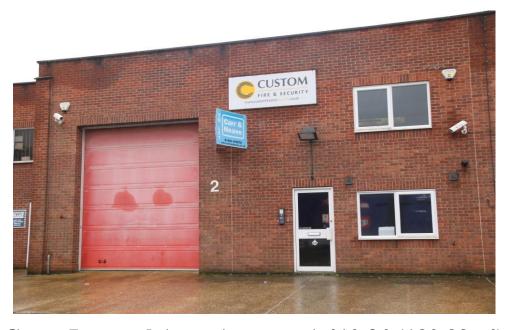

## INDUSTRIAL UNIT FOR SALE OR TO LET

## UNIT 2, 9 BESSEMER CLOSE, EBBLAKE INDUSTRIAL ESTATE, VERWOOD, DORSET. BH31 6AZ

LOCATION This established industrial estate is located on the outskirts of the commuter

town of Verwood, approximately 4 miles from the A31 trunk road at Ringwood with access to the A338 leading to Bournemouth and the south

coast together with Salisbury to the north.

DESCRIPTION A mid terrace industrial unit probably built around 1992/1993 with full

height warehouse/works area accessed through the roller shutter door.

Gross Internal Area 130.99m² (1,410ft²) 11.70m x 11.20m (38'5" x 36'9")