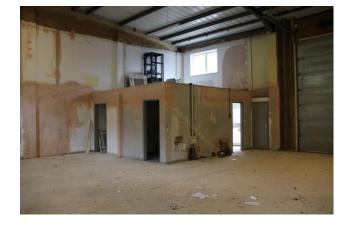

coast together with Salisbury to the north.

DESCRIPTION A mid terrace industrial unit probably built around 1992/1993 with full

height warehouse/works area accessed through the roller shutter door.

Gross Internal Area 130.99m² (1,410ft²) 11.70m x 11.20m (38'5" x 36'9")

Internal eaves height 5.65m (18'6")

The premises are currently undergoing a full refurbishment programme.

Entrance lobby, reception office 2.74m x 3.02m (9'0" x 9'11"). Kitchen and toilet facilities.

Gross Internal Area Approx. 1,410 ft<sup>2</sup> (130.99m<sup>2</sup>)