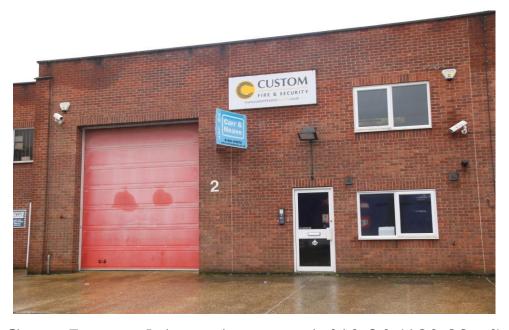

## UNIT 2, 9 BESSEMER CLOSE, EBBLAKE INDUSTRIAL ESTATE, VERWOOD, DORSET. BH31 6AZ

LOCATION This established industrial estate is located on the outskirts of the commuter

town of Verwood, approximately 4 miles from the A31 trunk road at Ringwood with access to the A338 leading to Bournemouth and the south

coast together with Salisbury to the north.

DESCRIPTION A mid terrace industrial unit probably built around 1992/1993 with full

height warehouse/works area accessed through the roller shutter door.

Gross Internal Area 130.99m² (1,410ft²) 11.70m x 11.20m (38'5" x 36'9")