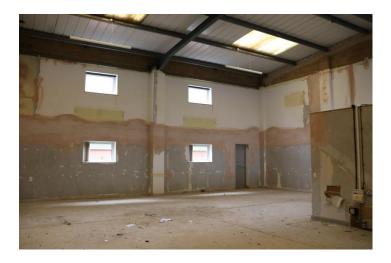

coast together with Salisbury to the north.

DESCRIPTION A mid terrace industrial unit probably built around 1992/1993 with full

height warehouse/works area accessed through the roller shutter door.

Gross Internal Area 130.99m² (1,410ft²) 11.70m x 11.20m (38'5" x 36'9")

Internal eaves height 5.65m (18'6")

The premises are currently undergoing a full refurbishment programme.

Entrance lobby, reception office 2.74m x 3.02m (9'0" x 9'11"). Kitchen and toilet facilities.

Gross Internal Area Approx. 1,410 ft<sup>2</sup> (130.99m<sup>2</sup>)