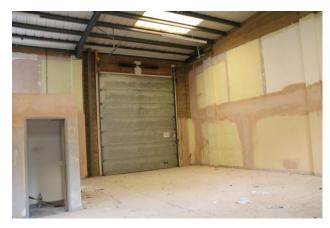

coast together with Salisbury to the north.

DESCRIPTION A mid terrace industrial unit probably built around 1992/1993 with full

height warehouse/works area accessed through the roller shutter door.

Gross Internal Area 130.99m² (1,410ft²) 11.70m x 11.20m (38'5" x 36'9")

Internal eaves height 5.65m (18'6")

The premises are currently undergoing a full refurbishment programme.

Entrance lobby, reception office 2.74m x 3.02m (9'0" x 9'11"). Kitchen and toilet facilities.

Gross Internal Area Approx. 1,410 ft<sup>2</sup> (130.99m<sup>2</sup>)