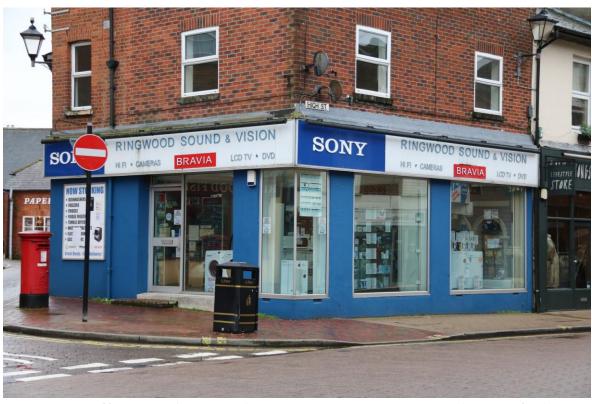

## 58-62 HIGH STREET, RINGWOOD. BH24 1AG

LOCATION The premises occupy an excellent corner trading location within

Ringwood town centre having dual frontages to both the High Street and Market Place. The premises are close to major retailers including WH Smith and Nationwide together with a fine variety of good quality independent retailers together with numerous major multiples including Boots, Sainsbury's, Waitrose, Superdrug, Hobbs and Phase Eight.