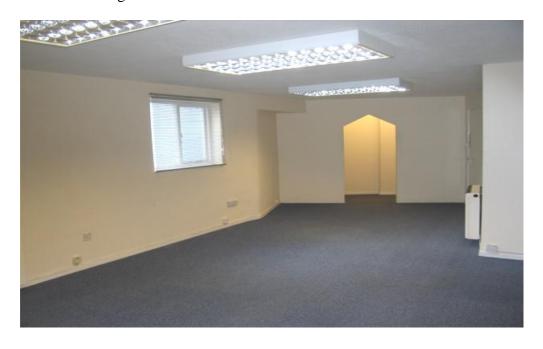

network to London.

**DESCRIPTION** First Floor Office Suite approx. dimensions 8.84 x 3.66 m max.

(29'0" x 12'0") narrowing to 2.90m (9'6") average dimensions

Features include Cat II lighting, fully carpeted, off-peak electric heating. Toilet facilities.

# Net Floor area of approximately 30.66m<sup>2</sup> (330 sq ft.)

**PARKING** 

There are no parking spaces with these offices, but there is access for loading and unloading. There are casual parking areas nearby, together with a public car park within a few minutes walk of the offices.