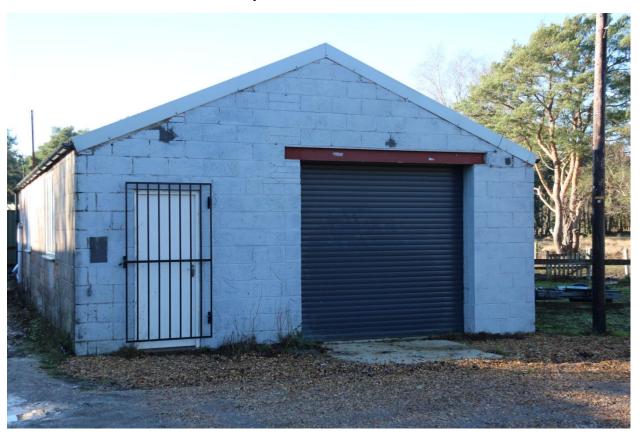

# UNIT 3, 26 FOXBURY ROAD, ST. LEONARDS, RINGWOOD, HAMPSHIRE. BH24 2SG

LOCATION The unit forms part of a very small complex of workshop units approached via a

long private unmade drive in a semi rural location with nearby access to the A31 dual carriageway leading to the South Coast and West Country together with

Southampton and the motorway network, to the east.

DESCRIPTION A detached older style unit with electric roller shutter door and personal door with

security grill LCD strip lighting. Toilet and wash basin.

Workshop 39'6" x 21'2" (12.03m x 6.45m) internally.

Three Phase Electricity.