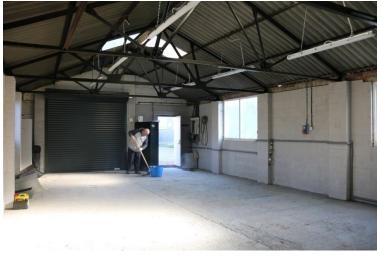

Southampton and the motorway network, to the east.

DESCRIPTION A detached older style unit with electric roller shutter door and personal door with

security grill LCD strip lighting. Toilet and wash basin.

Workshop 39'6" x 21'2" (12.03m x 6.45m) internally.

Three Phase Electricity.

## Gross internal area approx. 77.57 m<sup>2</sup> (835 ft<sup>2</sup>)

Cont'd ....

OUTSIDE Parking area for a few vehicles.

RENT £8,000 per annum exclusive of outgoings payable monthly in advance.

LEASE TERMS A new excluded repairing and insuring lease is available, the duration of which is