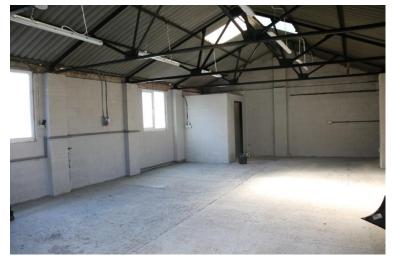

Southampton and the motorway network, to the east.

DESCRIPTION A detached older style unit with electric roller shutter door and personal door with

security grill LCD strip lighting. Toilet and wash basin.

Workshop 39'6" x 21'2" (12.03m x 6.45m) internally.

Three Phase Electricity.

## Gross internal area approx. 77.57 m<sup>2</sup> (835 ft<sup>2</sup>)

Cont'd ....

OUTSIDE Parking area for a few vehicles.

RENT £8,000 per annum exclusive of outgoings payable monthly in advance.

LEASE TERMS A new excluded repairing and insuring lease is available, the duration of which is