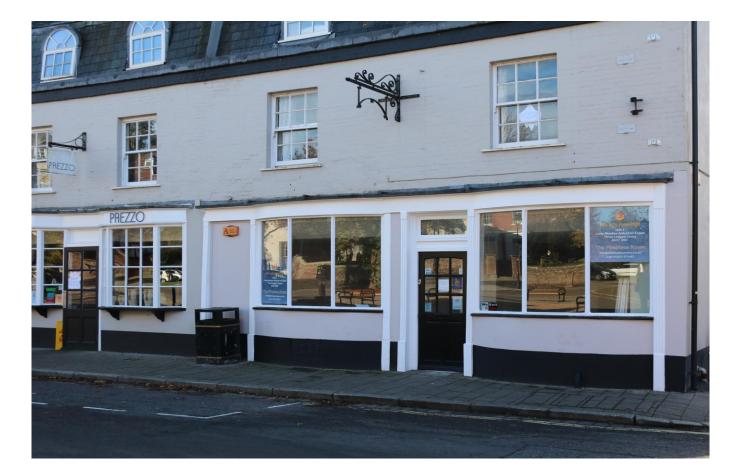

### 31 MARKET PLACE, RINGWOOD. BH24 1AN

LOCATION

This double bow fronted character premises is located in a highly visible corner location within the Market Place of this busy New Forest town with additional benefit of casual parking available outside the premises in the road.