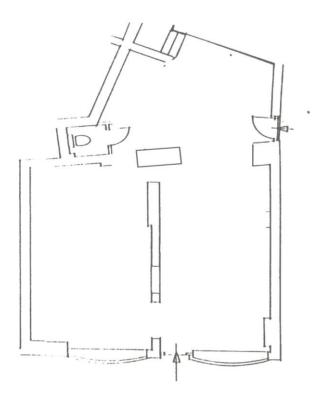

#### ACCOMMODATION

The premises are of an irregular shape with a shop depth of 11.18m (36'8") max. Internal frontage 7.10m (26'2") Cloakroom and kitchenette

## Gross Retail Area approx 65.40m<sup>2</sup> (704 ft<sup>2</sup>)

Cont'd ....

Messrs Carr & Neave for themselves and for the vendors or lessors of these properties whose agents they are give notice that: (i) the particulars are set out as a general outline only for the guidance of intended purchasers or lessees, and do not constitute, nor constitute part of, an offer or contract; (ii) all descriptions, dimensions, reference to condition and necessary permissions for use and occupation, and other details are given without responsibility and any intending purchasers or tenants should not rely on them as statements or representations of fact but must satisfy themselves by inspection or otherwise as to the correctness of each of them; (iii) no person in the employment of Messrs Carr & Neave has any authority to make or give any representation or warranty or enter into any contract whatsoever in relation to a property.

### NO EPC REQUIRED – LISTED BUILDING

Guidance only: Not to Scale

11 Christchurch Road Ringwood Hampshire BH24 1DG Phone (01425) 470570 Fax (01425) 480084

COMMERCIAL ESTATE AGENTS and PROPERTY MANAGEMENT