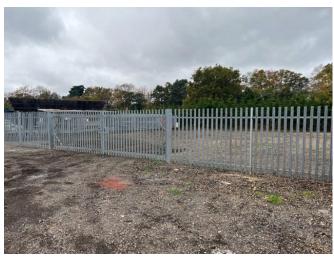

We have been informed by our client that single phase electricity and water is connected to the site together with security fencing and gate.