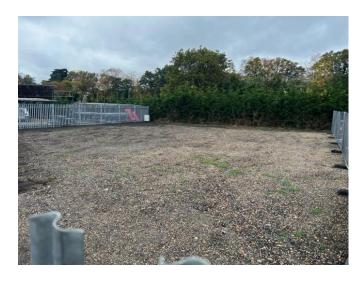

## **DESCRIPTION**

The site is accessed via a gravel road leading from Boundary Lane and the A31 and extends to approximately to 513m<sup>2</sup> (5,519 ft<sup>2</sup>).

Yard size approximately 27m (88'7") x 19m (62'4") with gates providing 7m (22'11"} entrance.

We have been informed by our client that single phase electricity and water is connected to the site together with security fencing and gate.