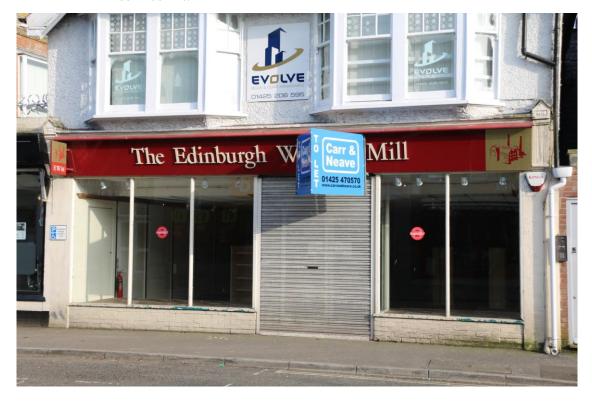

## 24 SOUTHAMPTON ROAD, RINGWOOD. BH24 1HY

LOCATION

The premises are prominently located in Southampton Road, nearby occupiers include multipliers such as Boots, Hayes Travel and Superdrug.

Ringwood is an old market town with a wide catchment area also having the benefit of an established tourist trade with visitors to the New Forest.

**DESCRIPTION** 

Double fronted retail premises with an internal frontage of approximately 7.5m (24'8") and with the present configuration has a retail depth of 18.09m (59'4").

Beyond the current partition wall there is a ground floor storage area approximately 8.29m (27'2") x 3.66m (12'0") that includes an office and service lift.