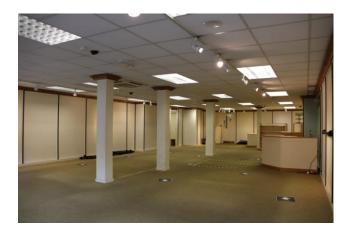

**DESCRIPTION** 

Double fronted retail premises with an internal frontage of approximately 7.5m (24'8") and with the present configuration has a retail depth of 18.09m (59'4").

Beyond the current partition wall there is a ground floor storage area approximately 8.29m (27'2") x 3.66m (12'0") that includes an office and service lift.

Gross Internal Area approx. 210.10m<sup>2</sup> (2,260 ft<sup>2</sup>)

Cont'd ....

Stairs lead to first floor storage approx. 6.46m (21'2") x 5.19m (17'0")

Kitchen/mess room 3.08m (10'2") x 2.97m (9'9")

Ladies and gents toilet facilities

#### Features include:

• Air conditioning

• Goods service lift

• Suspended ceilings

• Electric roller shutter security doors both to the front and to the rear

OUTSIDE There is a loading/parking area approached from The Close, providing access