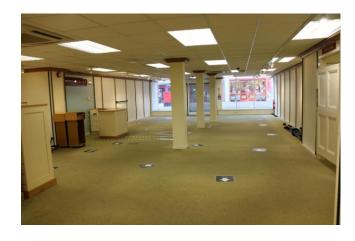

**DESCRIPTION** 

Double fronted retail premises with an internal frontage of approximately 7.5m (24'8") and with the present configuration has a retail depth of 18.09m (59'4").

Beyond the current partition wall there is a ground floor storage area approximately 8.29m (27'2") x 3.66m (12'0") that includes an office and service lift.

Gross Internal Area approx. 210.10m<sup>2</sup> (2,260 ft<sup>2</sup>)

Cont'd ....

Stairs lead to first floor storage approx. 6.46m (21'2") x 5.19m (17'0")

Kitchen/mess room 3.08m (10'2") x 2.97m (9'9")

Ladies and gents toilet facilities

#### Features include:

• Air conditioning

• Goods service lift

• Suspended ceilings

• Electric roller shutter security doors both to the front and to the rear

OUTSIDE There is a loading/parking area approached from The Close, providing access