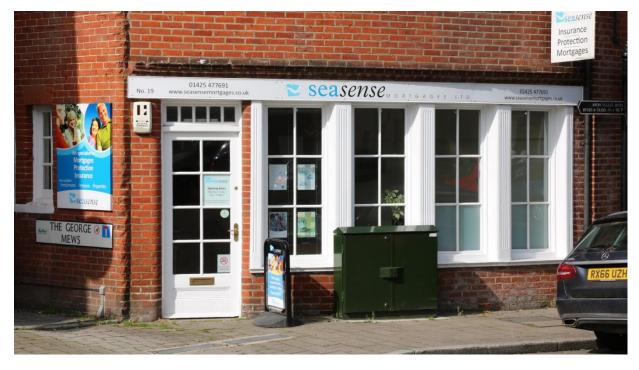

## 19 MARKET PLACE, RINGWOOD. BH24 1AN

**LOCATION** Lock-up shop of much character, occupying a prominent location fronting the

Market Place. Ringwood is a busy New Market town with a wide catchment

area, plus a seasonal tourist trade.

**DESCRIPTION** This shop unit is arranged on two levels and has a curved frontage to the

Market Place. The premises are of an irregular shape with the approximate

dimensions:

Average internal width 4.39m (14'5")