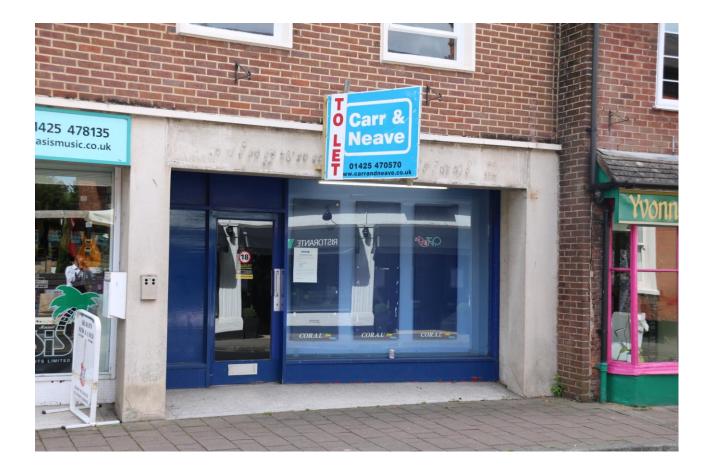

### 5 WEST STREET, RINGWOOD. BH24 1DY

**LOCATION** The premises are highly visible from the Market Place in this busy New Forest Market Town. Short term parking is available in the Market Place and West Street benefits from passing traffic as one of the principal exits to the nearby A31 trunk road.

# **DESCRIPTION** This purpose built lock-up shop has a frontage of approximately 4.33m (14'2") and maximum depth of approximately 15.6m (51'2"). Toilet facilities, air conditioning, suspended ceiling.