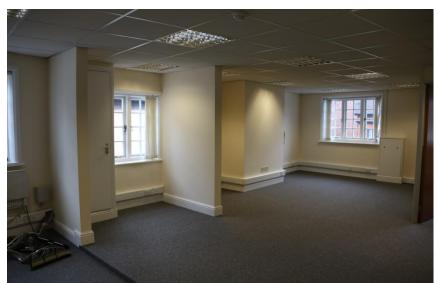

ACCOMMODATION

The premises provide good quality first floor office accommodation, features include:-

- Gas fired central heating with radiators
- Suspended ceilings with Category II lighting
- Computer trunking
- Fully carpeted

**First Floor**: Open plan office area **77.11m²** (**830 ft²**) net but with an individual removable partitioned office. Toilet facilities and fitted kitchenette.

Net Internal Office Area approximately 77.11m<sup>2</sup> (830 ft<sup>2</sup>)