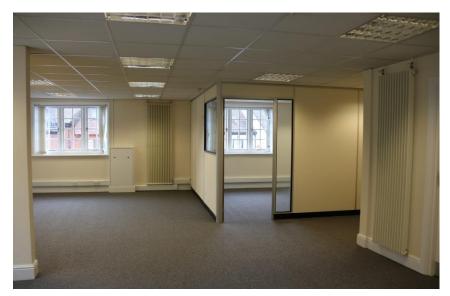

ACCOMMODATION

The premises provide good quality first floor office accommodation, features include:-

- Gas fired central heating with radiators
- Suspended ceilings with Category II lighting
- Computer trunking
- Fully carpeted

**First Floor**: Open plan office area **77.11m²** (**830 ft²**) net but with an individual removable partitioned office. Toilet facilities and fitted kitchenette.

Net Internal Office Area approximately 77.11m<sup>2</sup> (830 ft<sup>2</sup>)