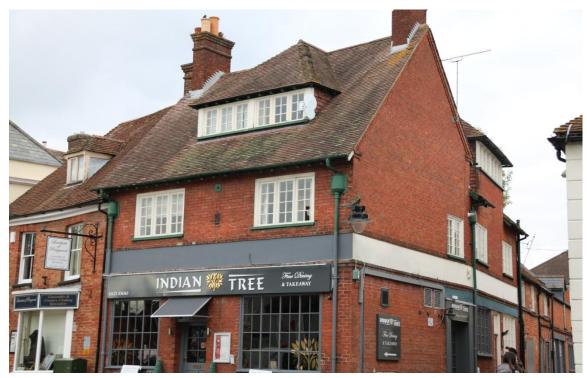

## 'ONE' STAR LANE, RINGWOOD, HAMPSHIRE. BH24 1AL

LOCATION

The premises occupy a prominent corner location with the principal rooms overlooking the Market Place of this New Forest market town. The A31 trunk road provides vehicular access to Southampton and the motorway network to London, with a dual carriageway leading to Bournemouth and the coast.